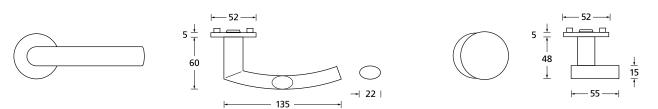

## Technical drawing

## Technology:

Material: Stainless steel 304 to AISI standard

Surface: Black satin Door thickness: 38 - 42 mm

Square dimension: 8 mm square pin (8.5 mm spacer sleeve)

Plain bearing technology, Technology: