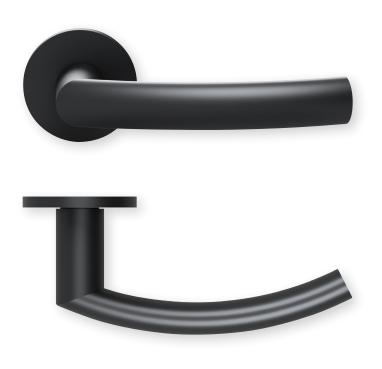

## Technical drawing



## Shape 1003 Black satin on round rosette

## Plain bearing technology slidebloc





SBU-RBS1003OS Without key rosettes - Set SBU-RBS10030 BB - Set Blind - Set SBU-RBS10031 PC - Set SBU-RBS10032 RC - Set SBU-RBS10038 WC - Set SBU-RBS10033 SBU-RBS100331 WC red/white - Set WC red/green - Set SBU-RBS100332 Entrance door PC right/left SBU-RBS100353/63 Entrance door RC right/left SBU-RBS1003853/863

## Technology:

Material: Stainless steel 304 to AISI standard

Surface: Black satin Door thickness: 38 - 42 mm

Square dimension: 8 mm square pin (8.5 mm spacer sleeve)

Plain bearing technology, Technology:

Maintenance-free plain bearings made of lubricated polyamide, 2 spring steel compression springs on one side, 10-year functional warranty

DIN EN 1906 Use category