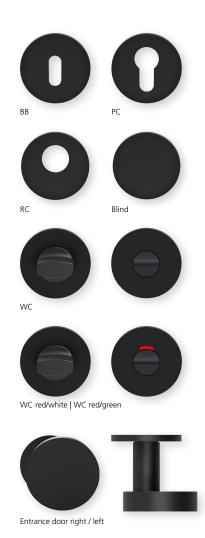

## Plain bearing technology slidebloc

SBU-RBS1003OS Without key rosettes - Set SBU-RBS10030 BB - Set Blind - Set SBU-RBS10031 PC - Set SBU-RBS10032 RC - Set SBU-RBS10038 WC - Set SBU-RBS10033 SBU-RBS100331 WC red/white - Set WC red/green - Set SBU-RBS100332 Entrance door PC right/left SBU-RBS100353/63 Entrance door RC right/left SBU-RBS1003853/863