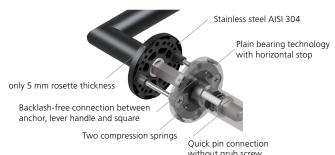

## Technology:

Material: Stainless steel 304 to AISI standard

Surface: Black satin Door thickness: 38 - 42 mm

Square dimension: 8 mm square pin (8.5 mm spacer sleeve)

Plain bearing technology, Technology:

Maintenance-free plain bearings made of lubricated polyamide, 2 spring steel compression springs on one side, 10-year functional warranty

DIN EN 1906 Use category 3 Use category:

Classification: **3** | **7** | - |  $\vec{0}$  |  $\vec{0}$  | **4** | **0** | **B** 