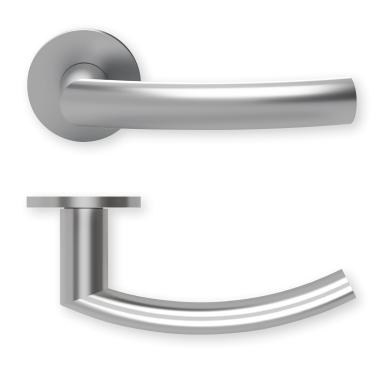

## Technology:

Material: Stainless steel 304 to AISI standard

Surface: Stainless steel matt Door thickness:: 38 - 42 mm

Square dimension:: 8 mm square pin (8.5 mm spacer sleeve)

Ball bearing technology, Technology:

Stainless steel AISI 304 Ball bearing technology on both sides with only 5 mm rosette thickness horizontal stop Two compression springs Backlash-free connection between anchor, lever handle and square Two compression springs Quick pin connection without grub screw