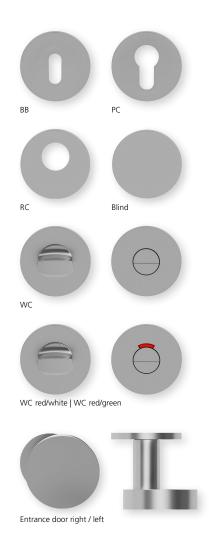

## Technical drawing

Without key rosettes - Set BB - Set Blind - Set PC - Set RC - Set WC - Set WC red/white - Set WC red/green - Set Entrance door PC right/left Entrance door RC right/left

PBU-RM1003OS PBU-RM10030 PBU-RM10031 PBU-RM10032 PBU-RM10038 PBU-RM10033 PBU-RM100331 PBU-RM100332 PBU-RM100353/63 PBU-RM1003853/863