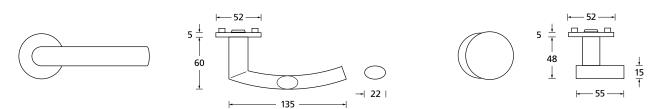

## Technology:

Material: Stainless steel 304 to AISI standard

Surface: Stainless steel matt Door thickness:: 38 - 42 mm

Square dimension:: 8 mm square pin (8.5 mm spacer sleeve)

Ball bearing technology, Technology: