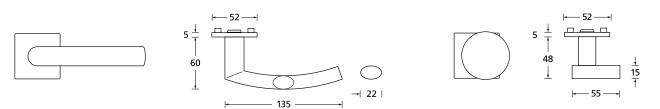

## Technical drawing



## Shape 1003 Black satin on square rosette

## Plain bearing technology slidebloc





SBU-QBS1003OS Without key rosettes - Set BB - Set Blind - Set SBU-QBS10030 SBU-QBS10031 PC - Set SBU-QBS10032 RC - Set WC - Set SBU-QBS10038 SBU-QBS10033 WC red/white - Set SBU-QBS100331 WC red/green - Set SBU-QBS100332 Entrance door PC right/left SBU-QBS100353/63 Entrance door RC right/left SBU-QBS1003853/863

## Technology:

Material: Stainless steel 304 to AISI standard

Surface: Black satin Door thickness: 38 - 42 mm

Square dimension: 8 mm square pin (8.5 mm spacer sleeve)

Plain bearing technology, Technology:

Maintenance-free plain bearings made of lubricated polyamide, 2 spring steel compression springs on one side, 10-year functional warranty

DIN EN 1906 Use category 3 Use category:

Classi