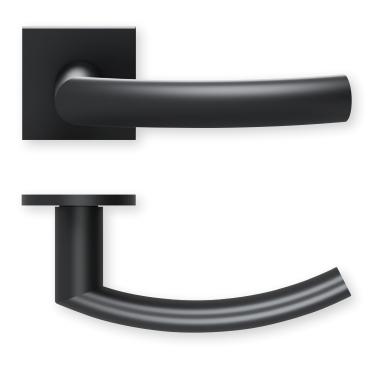

## Technical drawing



## Shape 1003 Black satin on square rosette

## Plain bearing technology slidebloc





SBU-QBS1003OS Without key rosettes - Set BB - Set Blind - Set SBU-QBS10030 SBU-QBS10031 PC - Set SBU-QBS10032 RC - Set WC - Set SBU-QBS10038 SBU-QBS10033 WC red/white - Set SBU-QBS100331 WC red/green - Set SBU-QBS100332 Entrance door PC right/left SBU-QBS100353/63 Entrance door RC right/left SBU-QBS1003853/863

## Technology:

Material: Stainless steel 304 to AISI standard

Surface: Black satin Door thickness: 38 - 42 mm

Square dimension: 8 mm square pin (8.5 mm spacer sleeve)

Plain bearing technology, Technology:

Maintenance-free plain bearings made of lubricated polyamide, 2 spring steel compression springs on one side, 10-year functional warranty

DIN EN 1906 Use category