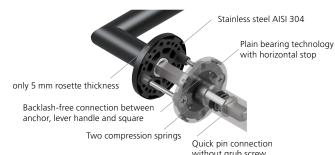

## Plain bearing technology slidebloc

SBU-QBS1003OS Without key rosettes - Set BB - Set Blind - Set SBU-QBS10030 SBU-QBS10031 PC - Set SBU-QBS10032 RC - Set WC - Set SBU-QBS10038 SBU-QBS10033 WC red/white - Set SBU-QBS100331 WC red/green - Set SBU-QBS100332 Entrance door PC right/left SBU-QBS100353/63 Entrance door RC right/left SBU-QBS1003853/863

## Technology:

Material: Stainless steel 304 to AISI standard

Surface: Black satin Door thickness: 38 - 42 mm

Square dimension: 8 mm square pin (8.5 mm spacer sleeve)

Plain bearing technology, Technology:

Maintenance-free plain bearings made of lubricated polyamide, 2 spring steel compression springs on one side, 10-year functional warranty

DIN EN 1906 Use category 3 Use category:

Classification: **3** | **7** | - |  $\vec{0}$  |  $\vec{0}$  | **4** | **0** | **B** 