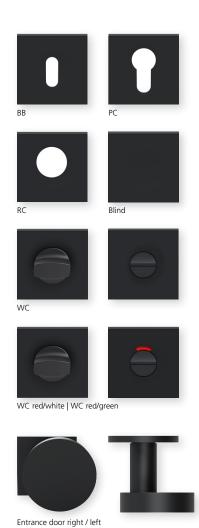

## Plain bearing technology slidebloc

SBU-QBS1003OS Without key rosettes - Set BB - Set Blind - Set SBU-QBS10030 SBU-QBS10031 PC - Set SBU-QBS10032 RC - Set WC - Set SBU-QBS10038 SBU-QBS10033 WC red/white - Set SBU-QBS100331 WC red/green - Set SBU-QBS100332 Entrance door PC right/left SBU-QBS100353/63 Entrance door RC right/left SBU-QBS1003853/863