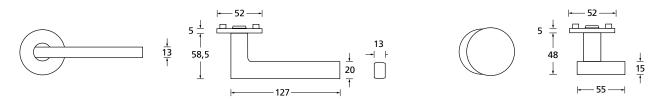

## Technical drawing

Without key rosettes - Set PBU-RBS1025OS PBU-RBS10250 BB - Set Blind - Set PBU-RBS10251 PC - Set PBU-RBS10252 RC - Set PBU-RBS10258 WC - Set PBU-RBS10253 PBU-RBS102531 WC red/white - Set WC red/green - Set PBU-RBS102532 Entrance door PC right/left PBU-RBS102553/63 Entrance door RC right/left PBU-RBS1025853/863