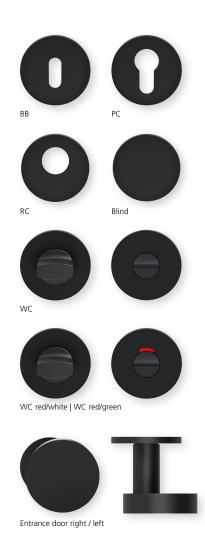

## Technical drawing

Without key rosettes - Set PBU-RBS1025OS PBU-RBS10250 BB - Set Blind - Set PBU-RBS10251 PC - Set PBU-RBS10252 RC - Set PBU-RBS10258 WC - Set PBU-RBS10253 PBU-RBS102531 WC red/white - Set WC red/green - Set PBU-RBS102532 Entrance door PC right/left PBU-RBS102553/63 Entrance door RC right/left PBU-RBS1025853/863