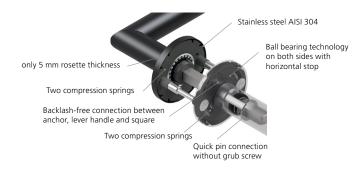

## Technology:

Use category::

Material: Stainless steel 304 to AISI standard

Surface: Black satin

Door thickness:: 38 - 42 mm

**Square dimension::** 8 mm square pin (8.5 mm spacer sleeve)

**Technology:** Ball bearing technology,

Maintenance-free ball bearing made of har dened chrome steel, 2 spring steel compression springs on both sides, 30-year functional warranty

DIN EN 1906 Use category 4

Classification: **4 | 7 | - | 0 | 0 | 4 | 0 | B** 