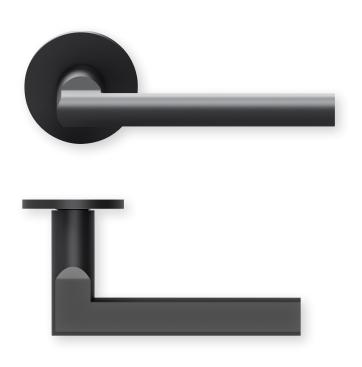

## Technical drawing







Without key rosettes - Set PBU-RBS1025OS PBU-RBS10250 BB - Set Blind - Set PBU-RBS10251 PC - Set PBU-RBS10252 RC - Set PBU-RBS10258 WC - Set PBU-RBS10253 PBU-RBS102531 WC red/white - Set WC red/green - Set PBU-RBS102532 Entrance door PC right/left PBU-RBS102553/63 Entrance door RC right/left PBU-RBS1025853/863

## Technology:

Use category::

Material: Stainless steel 304 to AISI standard

Surface: Black satin

Door thickness:: 38 - 42 mm

**Square dimension::** 8 mm square pin (8.5 mm spacer sleeve)

**Technology:** Ball bearing technology,

Maintenance-free ball bearing made of har dened chrome steel, 2 spring steel compression springs on both sides, 30-year functional warranty

DIN EN 1906 Use category 4

Classification: **4 | 7 | - | 0 | 0 | 4 | 0 | B**