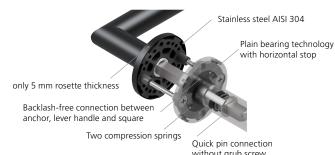

## Plain bearing technology slidebloc

SBU-QBS1040OS Without key rosettes - Set BB - Set Blind - Set SBU-QBS10400 SBU-QBS10401 PC - Set SBU-QBS10402 RC - Set WC - Set SBU-QBS10408 SBU-QBS10403 WC red/white - Set SBU-QBS104031 WC red/green - Set SBU-QBS104032 Entrance door PC right/left SBU-QBS104053/63 Entrance door RC right/left SBU-QBS1040853/863

## Technology:

Material: Stainless steel 304 to AISI standard

Surface: Black satin Door thickness: 38 - 42 mm

Square dimension: 8 mm square pin (8.5 mm spacer sleeve)

Plain bearing technology, Technology:

Maintenance-free plain bearings made of lubricated polyamide, 2 spring steel compression springs on one side, 10-year functional warranty

DIN EN 1906 Use category 3 Use category:

Classification: **3** | **7** | - |  $\vec{0}$  |  $\vec{0}$  | **4** | **0** | **B** 