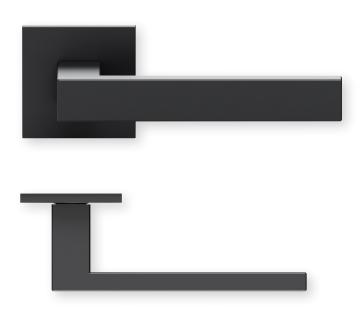

## Technical drawing



## Shape 1040 Black satin on square rosette

## Plain bearing technology slidebloc





SBU-QBS1040OS Without key rosettes - Set BB - Set Blind - Set SBU-QBS10400 SBU-QBS10401 PC - Set SBU-QBS10402 RC - Set WC - Set SBU-QBS10408 SBU-QBS10403 WC red/white - Set SBU-QBS104031 WC red/green - Set SBU-QBS104032 Entrance door PC right/left SBU-QBS104053/63 Entrance door RC right/left SBU-QBS1040853/863

## Technology:

Material: Stainless steel 304 to AISI standard

Surface: Black satin Door thickness: 38 - 42 mm

Square dimension: 8 mm square pin (8.5 mm spacer sleeve)

Plain bearing technology, Technology:

Maintenance-free plain bearings made of lubricated polyamide, 2 spring steel compression springs on one side, 10-year functional warranty

DIN EN 1906 Use category