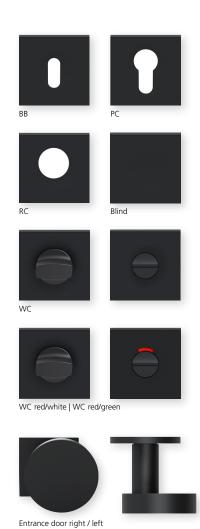

## Plain bearing technology slidebloc

SBU-QBS1040OS Without key rosettes - Set BB - Set Blind - Set SBU-QBS10400 SBU-QBS10401 PC - Set SBU-QBS10402 RC - Set WC - Set SBU-QBS10408 SBU-QBS10403 WC red/white - Set SBU-QBS104031 WC red/green - Set SBU-QBS104032 Entrance door PC right/left SBU-QBS104053/63 Entrance door RC right/left SBU-QBS1040853/863