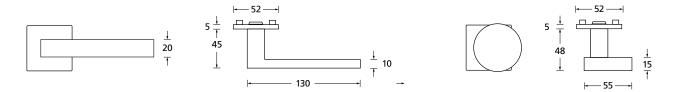

## Technical drawing



## Shape 1040 Black satin on square rosette

## Plain bearing technology slidebloc





SBU-QBS1040OS Without key rosettes - Set BB - Set Blind - Set SBU-QBS10400 SBU-QBS10401 PC - Set SBU-QBS10402 RC - Set WC - Set SBU-QBS10408 SBU-QBS10403 WC red/white - Set SBU-QBS104031 WC red/green - Set SBU-QBS104032 Entrance door PC right/left SBU-QBS104053/63 Entrance door RC right/left SBU-QBS1040853/863

## Technology:

Material: Stainless steel 304 to AISI standard

Surface: Black satin Door thickness: 38 - 42 mm

Square dimension: 8 mm square pin (8.5 mm spacer sleeve)

Plain bearing technology, Technology:

Maintenance-free plain bearings made of lubricated polyamide, 2 spring steel compression springs on one side, 10-year functional warranty

DIN EN 1906 Use category 3 Use category:

Classi