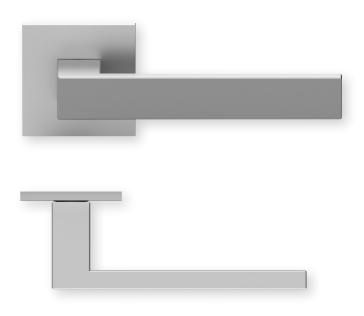

## Technical drawing

PBU-QM1040OS Without key rosettes - Set BB - Set Blind - Set PBU-QM10400 PBU-QM10401 PC - Set PBU-QM10402 RC - Set PBU-QM10408 WC - Set PBU-QM10403 WC red/white - Set PBU-QM104031 WC red/green - Set PBU-QM104032 Entrance door PC right/left PBU-QM104053/63 Entrance door RC right/left PBU-QM1040853/863