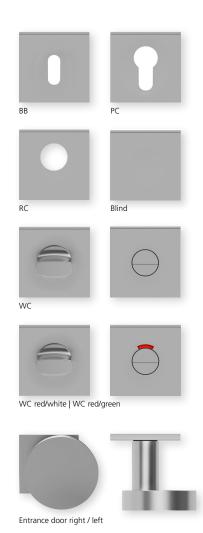

## Technical drawing

PBU-QM1040OS Without key rosettes - Set BB - Set Blind - Set PBU-QM10400 PBU-QM10401 PC - Set PBU-QM10402 RC - Set PBU-QM10408 WC - Set PBU-QM10403 WC red/white - Set PBU-QM104031 WC red/green - Set PBU-QM104032 Entrance door PC right/left PBU-QM104053/63 Entrance door RC right/left PBU-QM1040853/863