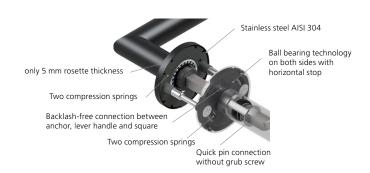

## Techniodadgorawing:

Material: Stainless steel 304 to AISI standard

Surface: Stainless steel matt

Door thickness:: 38 - 42 mm

**Square dimension::** 8 mm square pin (8.5 mm spacer sleeve)

**Technology:** Ball bearing technology,

Maintenance-free ball bearing made of har dened chrome steel, 2 spring steel compression springs on both sides, 30-year functional warranty

Use category: DIN EN 1906 Use category 4

Classification: **4 | 7 | - | 0 | 0 | 4 | 0 | B** 