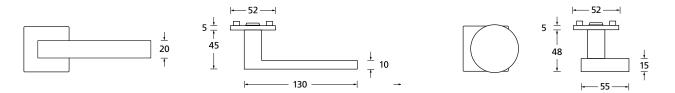

## Techniodadgorawing:

Material: Stainless steel 304 to AISI standard

Surface: Stainless steel matt

Door thickness:: 38 - 42 mm

**Square dimension::** 8 mm square pin (8.5 mm spacer sleeve)

**Technology:** Ball bearing technology,