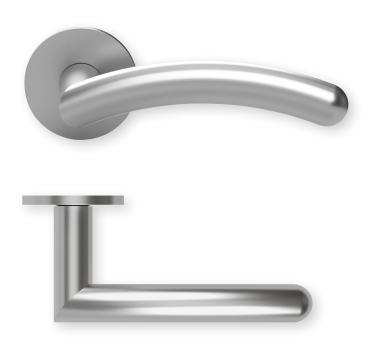

## Technology:

Use category::

Material: Stainless steel 304 to AISI standard

Surface: Stainless steel matt Door thickness:: 38 - 42 mm

Square dimension:: 8 mm square pin (8.5 mm spacer sleeve)

Ball bearing technology, Technology:

Stainless steel AISI 304 Ball bearing technology on both sides with only 5 mm rosette thickness horizontal stop Two compression springs Backlash-free connection between anchor, lever handle and square Two compression springs Quick pin connection without grub screw