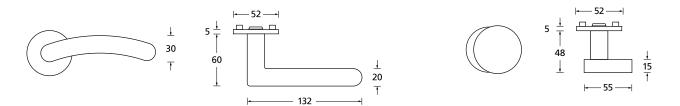

## Technology:

Use category::

Material: Stainless steel 304 to AISI standard

Surface: Stainless steel matt Door thickness:: 38 - 42 mm

Square dimension:: 8 mm square pin (8.5 mm spacer sleeve)

Ball bearing technology, Technology: