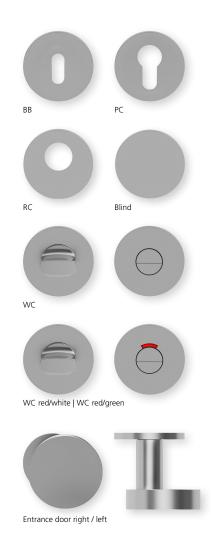

## Technical drawing

Without key rosettes - Set PBU-RM1084OS BB - Set Blind - Set PC - Set RC - Set WC - Set WC red/white - Set WC red/green - Set Entrance door PC right/left Entrance door RC right/left

PBU-RM10840 PBU-RM10841 PBU-RM10842 PBU-RM10848 PBU-RM10843 PBU-RM108431 PBU-RM108432 PBU-RM108453/63 PBU-RM1084853/863