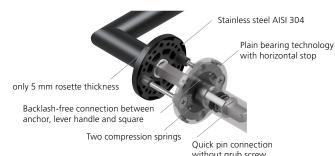

## Technology:

Material: Stainless steel 304 to AISI standard

Surface: Stainless steel matt Door thickness: 38 - 42 mm

Square dimension: 8 mm square pin (8.5 mm spacer sleeve)

Plain bearing technology, Technology:

Maintenance-free plain bearings made of lubricated polyamide, 2 spring steel compression springs on one side, 10-year functional warranty

DIN EN 1906 Use category 3 Use category:

Classification: **3** | **7** | - |  $\vec{0}$  |  $\vec{0}$  | **4** | **0** | **B** 