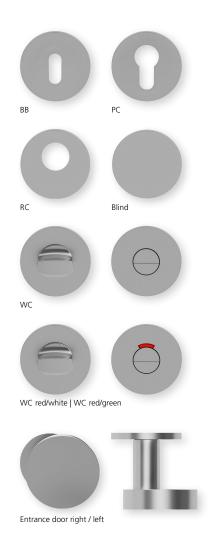

## Shape 1084 Stainless steel matt on round rosette Plain bearing technology slidebloc

SBU-RM1084OS Without key rosettes - Set SBU-RM10840 BB - Set Blind - Set SBU-RM10841 PC - Set SBU-RM10842 RC - Set SBU-RM10848 WC - Set SBU-RM10843 WC red/white - Set SBU-RM108431 WC red/green - Set SBU-RM108432 Entrance door PC right/left SBU-RM108453/63 Entrance door RC right/left SBU-RM1084853/863