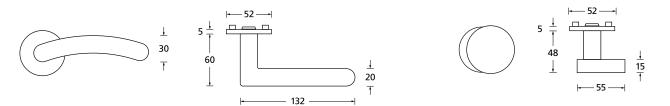

## Technical drawing

## Technology:

Material: Stainless steel 304 to AISI standard

Surface: Stainless steel matt Door thickness: 38 - 42 mm

Square dimension: 8 mm square pin (8.5 mm spacer sleeve)

Plain bearing technology, Technology: