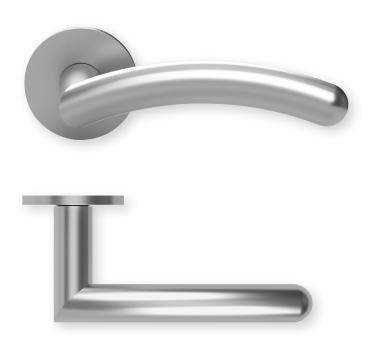

## Shape 1084 Stainless steel matt on round rosette Plain bearing technology slidebloc

SBU-RM1084OS Without key rosettes - Set SBU-RM10840 BB - Set Blind - Set SBU-RM10841 PC - Set SBU-RM10842 RC - Set SBU-RM10848 WC - Set SBU-RM10843 WC red/white - Set SBU-RM108431 WC red/green - Set SBU-RM108432 Entrance door PC right/left SBU-RM108453/63 Entrance door RC right/left SBU-RM1084853/863