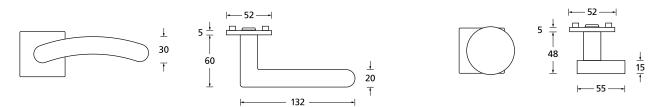

## Technical drawing

## Technical golfrawing:

Material: Stainless steel 304 to AISI standard

Surface: Black satin

Door thickness:: 38 - 42 mm

**Square dimension::** 8 mm square pin (8.5 mm spacer sleeve)

**Technology:** Ball bearing technology,