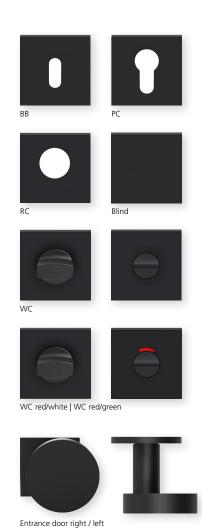

## Shape **1084** Black satin on square rosette Ball bearing technology pullbloc®

PBU-QBS1084OS Without key rosettes - Set BB - Set Blind - Set PBU-QBS10840 PBU-QBS10841 PC - Set PBU-QBS10842 RC - Set WC - Set PBU-QBS10848 PBU-QBS10843 WC red/white - Set PBU-QBS108431 WC red/green - Set PBU-QBS108432 Entrance door PC right/left PBU-QBS108453/63 Entrance door RC right/left PBU-QBS1084853/863