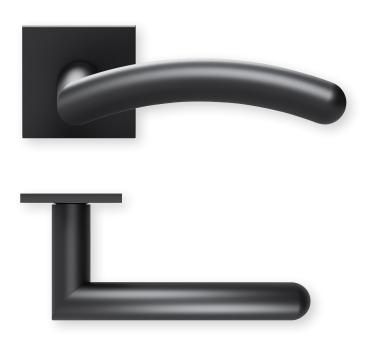

## Shape **1084** Black satin on square rosette Ball bearing technology pullbloc®

PBU-QBS1084OS Without key rosettes - Set BB - Set Blind - Set PBU-QBS10840 PBU-QBS10841 PC - Set PBU-QBS10842 RC - Set WC - Set PBU-QBS10848 PBU-QBS10843 WC red/white - Set PBU-QBS108431 WC red/green - Set PBU-QBS108432 Entrance door PC right/left PBU-QBS108453/63 Entrance door RC right/left PBU-QBS1084853/863