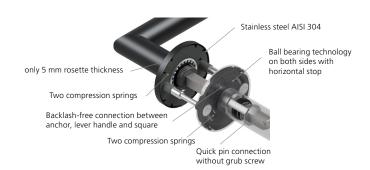

## Technical golfrawing:

Material: Stainless steel 304 to AISI standard

Surface: Black satin

Door thickness:: 38 - 42 mm

**Square dimension::** 8 mm square pin (8.5 mm spacer sleeve)

**Technology:** Ball bearing technology,

Maintenance-free ball bearing made of har dened chrome steel, 2 spring steel compression springs on both sides, 30-year functional warranty

Use category: DIN EN 1906 Use category 4

Classification: **4 | 7 | - | 0 | 0 | 4 | 0 | B** 