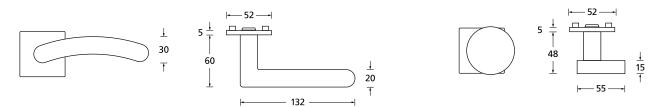

## Technical drawing

## Technology:

Material: Stainless steel 304 to AISI standard

Surface: Black satin Door thickness: 38 - 42 mm

Square dimension: 8 mm square pin (8.5 mm spacer sleeve)

Plain bearing technology, Technology: