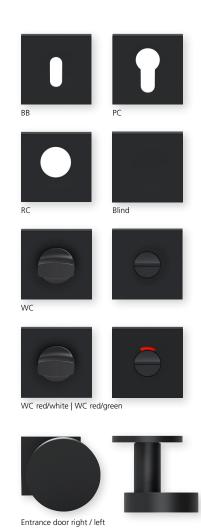

## Plain bearing technology slidebloc

SBU-QBS1084OS Without key rosettes - Set BB - Set Blind - Set SBU-QBS10840 SBU-QBS10841 PC - Set SBU-QBS10842 RC - Set WC - Set SBU-QBS10848 SBU-QBS10843 WC red/white - Set SBU-QBS108431 WC red/green - Set SBU-QBS108432 Entrance door PC right/left SBU-QBS108453/63 Entrance door RC right/left SBU-QBS1084853/863