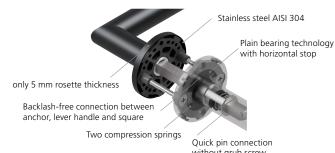

## Plain bearing technology slidebloc

SBU-QBS1084OS Without key rosettes - Set BB - Set Blind - Set SBU-QBS10840 SBU-QBS10841 PC - Set SBU-QBS10842 RC - Set WC - Set SBU-QBS10848 SBU-QBS10843 WC red/white - Set SBU-QBS108431 WC red/green - Set SBU-QBS108432 Entrance door PC right/left SBU-QBS108453/63 Entrance door RC right/left SBU-QBS1084853/863

## Technology:

Material: Stainless steel 304 to AISI standard

Surface: Black satin Door thickness: 38 - 42 mm

Square dimension: 8 mm square pin (8.5 mm spacer sleeve)

Plain bearing technology, Technology:

Maintenance-free plain bearings made of lubricated polyamide, 2 spring steel compression springs on one side, 10-year functional warranty

DIN EN 1906 Use category 3 Use category:

Classification: **3** | **7** | - |  $\vec{0}$  |  $\vec{0}$  | **4** | **0** | **B** 