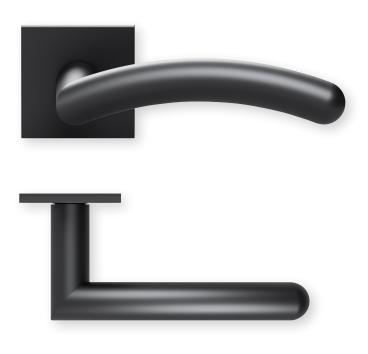

## Technical drawing



## Shape 1084 Black satin on square rosette

## Plain bearing technology slidebloc





SBU-QBS1084OS Without key rosettes - Set BB - Set Blind - Set SBU-QBS10840 SBU-QBS10841 PC - Set SBU-QBS10842 RC - Set WC - Set SBU-QBS10848 SBU-QBS10843 WC red/white - Set SBU-QBS108431 WC red/green - Set SBU-QBS108432 Entrance door PC right/left SBU-QBS108453/63 Entrance door RC right/left SBU-QBS1084853/863

## Technology:

Material: Stainless steel 304 to AISI standard

Surface: Black satin Door thickness: 38 - 42 mm

Square dimension: 8 mm square pin (8.5 mm spacer sleeve)

Plain bearing technology, Technology:

Maintenance-free plain bearings made of lubricated polyamide, 2 spring steel compression springs on one side, 10-year functional warranty

DIN EN 1906 Use category