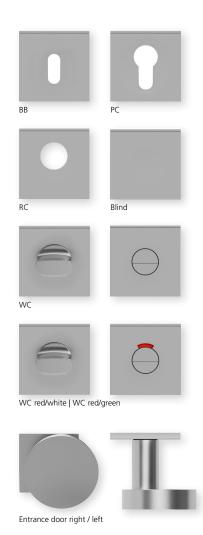

## Technical drawing

Without key rosettes - Set PBU-QM1084OS BB - Set Blind - Set PBU-QM10840 PBU-QM10841 PC - Set PBU-QM10842 RC - Set PBU-QM10848 WC - Set PBU-QM10843 WC red/white - Set PBU-QM108431 WC red/green - Set PBU-QM108432 Entrance door PC right/left PBU-QM108453/63 Entrance door RC right/left PBU-QM1084853/863