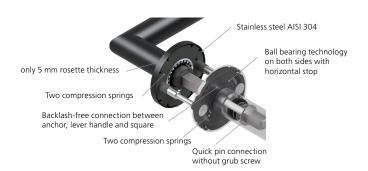

## Technology:

Material: Stainless steel 304 to AISI standard

Surface: Stainless steel matt

Door thickness:: 38 - 42 mm

**Square dimension::** 8 mm square pin (8.5 mm spacer sleeve)

**Technology:** Ball bearing technology,

Maintenance-free ball bearing made of har dened chrome steel, 2 spring steel compression springs on both sides, 30-year functional warranty

Use category: DIN EN 1906 Use category 4

Classification: **4 | 7 | - | 0 | 0 | 4 | 0 | B** 