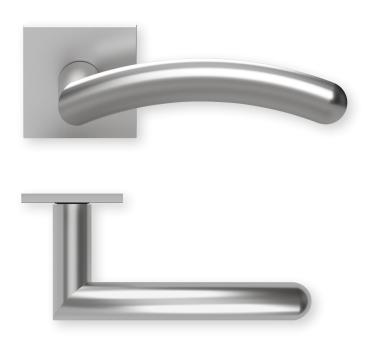

## Technical drawing







Without key rosettes - Set PBU-QM1084OS BB - Set Blind - Set PBU-QM10840 PBU-QM10841 PC - Set PBU-QM10842 RC - Set PBU-QM10848 WC - Set PBU-QM10843 WC red/white - Set PBU-QM108431 WC red/green - Set PBU-QM108432 Entrance door PC right/left PBU-QM108453/63 Entrance door RC right/left PBU-QM1084853/863

## Technology:

Material: Stainless steel 304 to AISI standard

Surface: Stainless steel matt

Door thickness:: 38 - 42 mm

**Square dimension::** 8 mm square pin (8.5 mm spacer sleeve)

**Technology:** Ball bearing technology,

Maintenance-free ball bearing made of har dened chrome steel, 2 spring steel compression springs on both sides, 30-year functional warranty

Use category: DIN EN 1906 Use category 4

Classification: **4 | 7 | - | 0 | 0 | 4 | 0 | B**