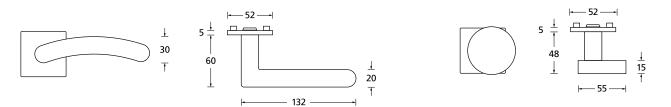

## Technical drawing

Without key rosettes - Set PBU-QM1084OS BB - Set Blind - Set PBU-QM10840 PBU-QM10841 PC - Set PBU-QM10842 RC - Set PBU-QM10848 WC - Set PBU-QM10843 WC red/white - Set PBU-QM108431 WC red/green - Set PBU-QM108432 Entrance door PC right/left PBU-QM108453/63 Entrance door RC right/left PBU-QM1084853/863

## Technology:

Material: Stainless steel 304 to AISI standard

Surface: Stainless steel matt

Door thickness:: 38 - 42 mm

**Square dimension::** 8 mm square pin (8.5 mm spacer sleeve)

**Technology:** Ball bearing technology,