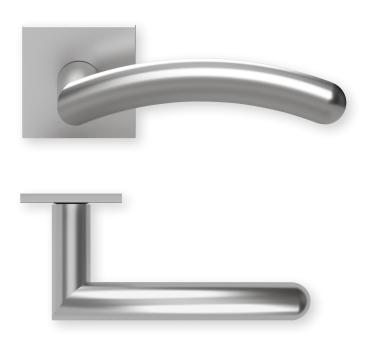

## Technical drawing

SBU-QM1084OS Without key rosettes - Set BB - Set Blind - Set SBU-QM10840 SBU-QM10841 PC - Set SBU-QM10842 RC - Set WC - Set SBU-QM10848 SBU-QM10843 WC red/white - Set SBU-QM108431 WC red/green - Set SBU-QM108432 Entrance door PC right/left SBU-QM108453/63 Entrance door RC right/left SBU-QM1084853/863