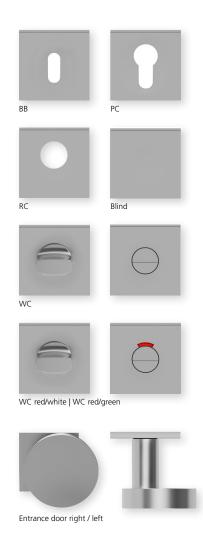

## Technical drawing

SBU-QM1084OS Without key rosettes - Set BB - Set Blind - Set SBU-QM10840 SBU-QM10841 PC - Set SBU-QM10842 RC - Set WC - Set SBU-QM10848 SBU-QM10843 WC red/white - Set SBU-QM108431 WC red/green - Set SBU-QM108432 Entrance door PC right/left SBU-QM108453/63 Entrance door RC right/left SBU-QM1084853/863