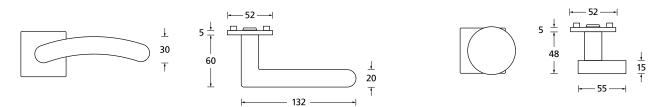

## Technical drawing

SBU-QM1084OS Without key rosettes - Set BB - Set Blind - Set SBU-QM10840 SBU-QM10841 PC - Set SBU-QM10842 RC - Set WC - Set SBU-QM10848 SBU-QM10843 WC red/white - Set SBU-QM108431 WC red/green - Set SBU-QM108432 Entrance door PC right/left SBU-QM108453/63 Entrance door RC right/left SBU-QM1084853/863

## Technology:

Material: Stainless steel 304 to AISI standard

Surface: Stainless steel matt Door thickness: 38 - 42 mm

Square dimension: 8 mm square pin (8.5 mm spacer sleeve)

Plain bearing technology, Technology: