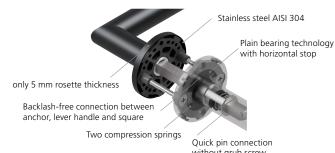

## Technology:

Material: Stainless steel 304 to AISI standard

Surface: Stainless steel matt Door thickness: 38 - 42 mm

Square dimension: 8 mm square pin (8.5 mm spacer sleeve)

Plain bearing technology, Technology:

Maintenance-free plain bearings made of lubricated polyamide, 2 spring steel compression springs on one side, 10-year functional warranty

DIN EN 1906 Use category 3 Use category:

Classification: **3** | **7** | - |  $\vec{0}$  |  $\vec{0}$  | **4** | **0** | **B** 