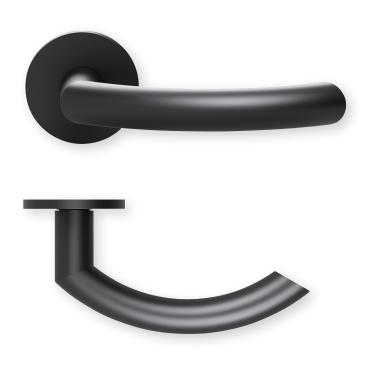

## Technology:

Material: Stainless steel 304 to AISI standard

Surface: Black satin Door thickness:: 38 - 42 mm

Square dimension:: 8 mm square pin (8.5 mm spacer sleeve)

Ball bearing technology, Technology: