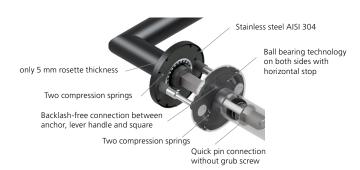

## Technology:

Material: Stainless steel 304 to AISI standard

Surface: Black satin Door thickness:: 38 - 42 mm

Square dimension:: 8 mm square pin (8.5 mm spacer sleeve)

Ball bearing technology, Technology:

Maintenance-free ball bearing made of har dened chrome steel, 2 spring steel compression springs on both sides,

30-year functional warranty

DIN EN 1906 Use category 4 Use category::

Classification: **4** | **7** | **-** | **0** | **0** | **4** | **0** | **B** 