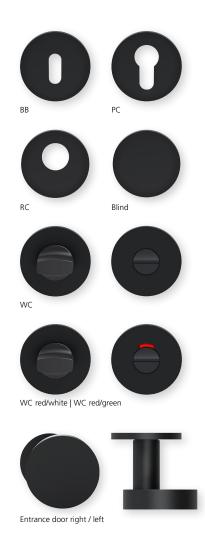

## Technical drawing

Without key rosettes - Set PBU-RBS1085OS PBU-RBS10850 BB - Set Blind - Set PBU-RBS10851 PC - Set PBU-RBS10852 RC - Set PBU-RBS10858 WC - Set PBU-RBS10853 WC red/white - Set PBU-RBS108531 WC red/green - Set PBU-RBS108532 Entrance door PC right/left PBU-RBS108553/63 Entrance door RC right/left PBU-RBS1085853/863