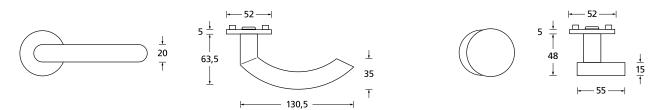

## Technical drawing

Without key rosettes - Set PBU-RBS1085OS PBU-RBS10850 BB - Set Blind - Set PBU-RBS10851 PC - Set PBU-RBS10852 RC - Set PBU-RBS10858 WC - Set PBU-RBS10853 WC red/white - Set PBU-RBS108531 WC red/green - Set PBU-RBS108532 Entrance door PC right/left PBU-RBS108553/63 Entrance door RC right/left PBU-RBS1085853/863

## Technology:

Material: Stainless steel 304 to AISI standard

Surface: Black satin Door thickness:: 38 - 42 mm

Square dimension:: 8 mm square pin (8.5 mm spacer sleeve)

Ball bearing technology, Technology: