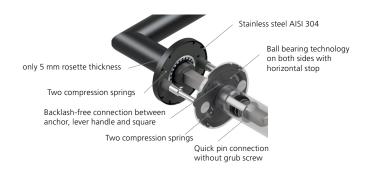

## Technology:

Material: Stainless steel 304 to AISI standard

Surface: Stainless steel matt Door thickness:: 38 - 42 mm

Square dimension:: 8 mm square pin (8.5 mm spacer sleeve)

Ball bearing technology, Technology:

Maintenance-free ball bearing made of har dened chrome steel, 2 spring steel compression springs on both sides,

30-year functional warranty DIN EN 1906 Use category 4

Use category::

Classification: **4** | **7** | **-** | **0** | **0** | **4** | **0** | **B** 