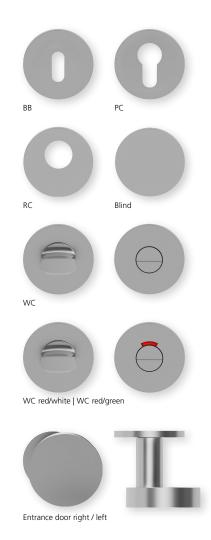

## Technical drawing

Without key rosettes - Set BB - Set Blind - Set PC - Set RC - Set WC - Set WC red/white - Set WC red/green - Set Entrance door PC right/left Entrance door RC right/left

PBU-RM1085OS PBU-RM10850 PBU-RM10851 PBU-RM10852 PBU-RM10858 PBU-RM10853 PBU-RM108531 PBU-RM108532 PBU-RM108553/63 PBU-RM1085853/863