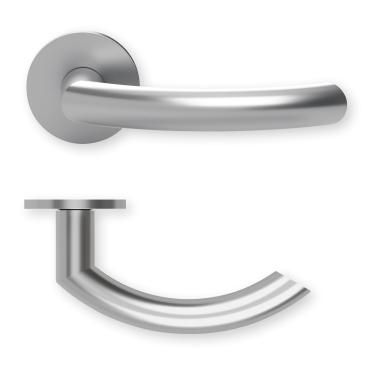

## Technology:

Material: Stainless steel 304 to AISI standard

Surface: Stainless steel matt Door thickness:: 38 - 42 mm

Square dimension:: 8 mm square pin (8.5 mm spacer sleeve)

Ball bearing technology, Technology:

Maintenance-free ball bearing made of har dened chrome steel, 2 spring steel compression springs on both sides,

30-year functional warranty DIN EN 1906 Use category 4

Use category::

Classification: **4** | **7** | **-** | **0** | **0** | **4** | **0** | **B** 