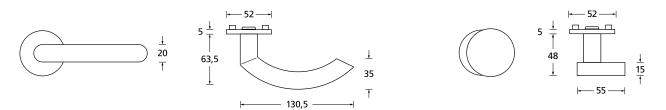

## Technical drawing

Without key rosettes - Set BB - Set Blind - Set PC - Set RC - Set WC - Set WC red/white - Set WC red/green - Set Entrance door PC right/left Entrance door RC right/left

PBU-RM1085OS PBU-RM10850 PBU-RM10851 PBU-RM10852 PBU-RM10858 PBU-RM10853 PBU-RM108531 PBU-RM108532 PBU-RM108553/63 PBU-RM1085853/863