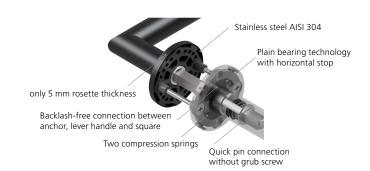

## Technology:

Material: Stainless steel 304 to AISI standard

Surface: Stainless steel matt Door thickness: 38 - 42 mm

Square dimension: 8 mm square pin (8.5 mm spacer sleeve)

Plain bearing technology, Technology:

Maintenance-free plain bearings made of lubricated polyamide, 2 spring steel compression springs on one side, 10-year functional warranty

DIN EN 1906 Use category 3 Use category:

Classification: **3** | **7** | - |  $\vec{0}$  |  $\vec{0}$  | **4** | **0** | **B** 