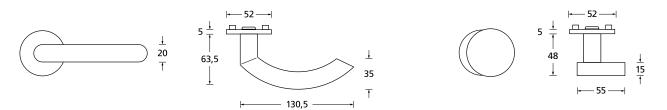

## Technical drawing

## Technology:

Material: Stainless steel 304 to AISI standard

Surface: Stainless steel matt Door thickness: 38 - 42 mm

Square dimension: 8 mm square pin (8.5 mm spacer sleeve)

Plain bearing technology, Technology: