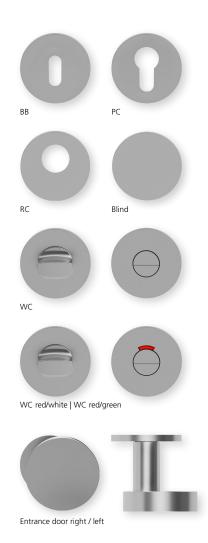

## Shape 1085 Stainless steel matt on round rosette Plain bearing technology slidebloc

SBU-RM1085OS Without key rosettes - Set SBU-RM10850 BB - Set Blind - Set SBU-RM10851 PC - Set SBU-RM10852 RC - Set SBU-RM10858 WC - Set SBU-RM10853 WC red/white - Set SBU-RM108531 WC red/green - Set SBU-RM108532 Entrance door PC right/left SBU-RM108553/63 Entrance door RC right/left SBU-RM1085853/863