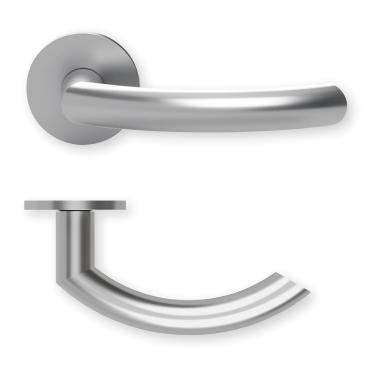

## Shape 1085 Stainless steel matt on round rosette Plain bearing technology slidebloc

SBU-RM1085OS Without key rosettes - Set SBU-RM10850 BB - Set Blind - Set SBU-RM10851 PC - Set SBU-RM10852 RC - Set SBU-RM10858 WC - Set SBU-RM10853 WC red/white - Set SBU-RM108531 WC red/green - Set SBU-RM108532 Entrance door PC right/left SBU-RM108553/63 Entrance door RC right/left SBU-RM1085853/863