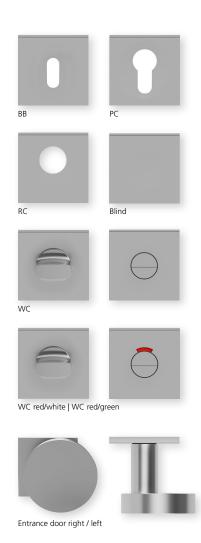

## Shape 1085 Stainless steel matt on square rosette Plain bearing technology slidebloc

SBU-QM1085OS Without key rosettes - Set BB - Set Blind - Set SBU-QM10850 SBU-QM10851 PC - Set SBU-QM10852 RC - Set WC - Set SBU-QM10858 SBU-QM10853 WC red/white - Set SBU-QM108531 WC red/green - Set SBU-QM108532 Entrance door PC right/left SBU-QM108553/63 Entrance door RC right/left SBU-QM1085853/863