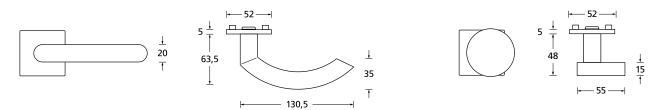

## Technical drawing

## Technology:

Material: Stainless steel 304 to AISI standard

Surface: Stainless steel matt Door thickness: 38 - 42 mm

Square dimension: 8 mm square pin (8.5 mm spacer sleeve)

Plain bearing technology, Technology: