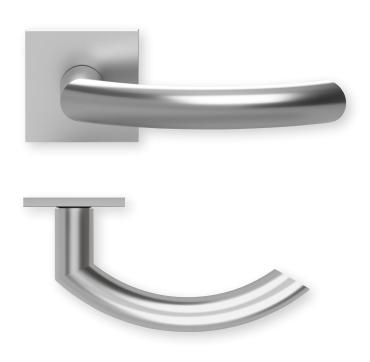

## Shape 1085 Stainless steel matt on square rosette Plain bearing technology slidebloc

SBU-QM1085OS Without key rosettes - Set BB - Set Blind - Set SBU-QM10850 SBU-QM10851 PC - Set SBU-QM10852 RC - Set WC - Set SBU-QM10858 SBU-QM10853 WC red/white - Set SBU-QM108531 WC red/green - Set SBU-QM108532 Entrance door PC right/left SBU-QM108553/63 Entrance door RC right/left SBU-QM1085853/863