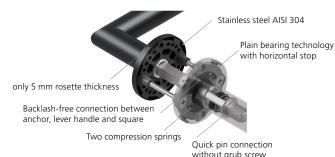

## Technology:

Material: Stainless steel 304 to AISI standard

Surface: Stainless steel matt Door thickness: 38 - 42 mm

Square dimension: 8 mm square pin (8.5 mm spacer sleeve)

Plain bearing technology, Technology:

Maintenance-free plain bearings made of lubricated polyamide, 2 spring steel compression springs on one side, 10-year functional warranty

DIN EN 1906 Use category 3 Use category:

Classification: **3** | **7** | - |  $\vec{0}$  |  $\vec{0}$  | **4** | **0** | **B** 