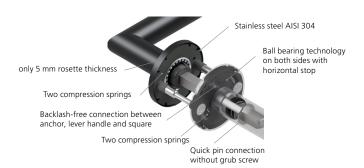

## Technology:

Material: Stainless steel 304 to AISI standard

Surface: Black satin

Door thickness:: 38 - 42 mm

**Square dimension::** 8 mm square pin (8.5 mm spacer sleeve)

**Technology:** Ball bearing technology,

Maintenance-free ball bearing made of har dened chrome steel, 2 spring steel compression springs on both sides, 30-year functional warranty

**Use category:** DIN EN 1906 Use category 4

Classification: 4 | 7 | - | 0 | 0 | 4 | 0 | B