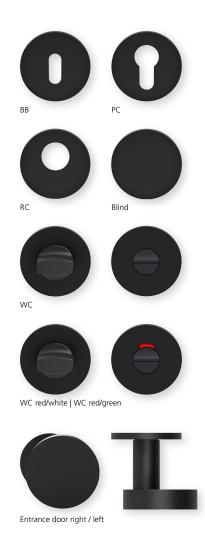

## Technical drawing

Without key rosettes - Set PBU-RBS1100OS PBU-RBS11000 BB - Set Blind - Set PBU-RBS11001 PC - Set PBU-RBS11002 RC - Set PBU-RBS11008 WC - Set PBU-RBS11003 PBU-RBS110031 WC red/white - Set WC red/green - Set PBU-RBS110032 Entrance door PC right/left PBU-RBS110053/63 Entrance door RC right/left PBU-RBS1100853/863