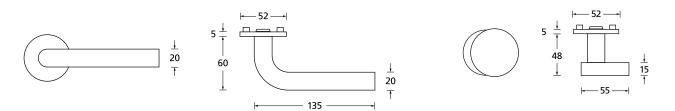

## Technical drawing

Without key rosettes - Set PBU-RBS1100OS PBU-RBS11000 BB - Set Blind - Set PBU-RBS11001 PC - Set PBU-RBS11002 RC - Set PBU-RBS11008 WC - Set PBU-RBS11003 PBU-RBS110031 WC red/white - Set WC red/green - Set PBU-RBS110032 Entrance door PC right/left PBU-RBS110053/63 Entrance door RC right/left PBU-RBS1100853/863