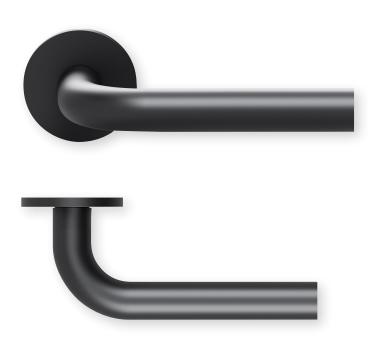

## Technical drawing







Without key rosettes - Set PBU-RBS1100OS PBU-RBS11000 BB - Set Blind - Set PBU-RBS11001 PC - Set PBU-RBS11002 RC - Set PBU-RBS11008 WC - Set PBU-RBS11003 PBU-RBS110031 WC red/white - Set WC red/green - Set PBU-RBS110032 Entrance door PC right/left PBU-RBS110053/63 Entrance door RC right/left PBU-RBS1100853/863

## Technology:

Material: Stainless steel 304 to AISI standard

Surface: Black satin

Door thickness:: 38 - 42 mm

**Square dimension::** 8 mm square pin (8.5 mm spacer sleeve)

**Technology:** Ball bearing technology,

Maintenance-free ball bearing made of har dened chrome steel, 2 spring steel compression springs on both sides, 30-year functional warranty

**Use category:** DIN EN 1906 Use category 4

Classification: 4 | 7 | - | 0 | 0 | 4 | 0 | B