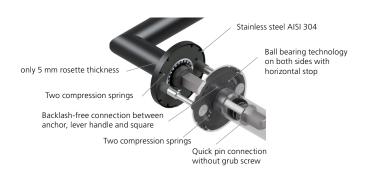

## Technology:

Material: Stainless steel 304 to AISI standard

Surface: Stainless steel matt

Door thickness:: 38 - 42 mm

**Square dimension::** 8 mm square pin (8.5 mm spacer sleeve)

**Technology:** Ball bearing technology,

Maintenance-free ball bearing made of har dened chrome steel, 2 spring steel compression springs on both sides, 30-year functional warranty

**Use category:** DIN EN 1906 Use category 4

Classification: **4 | 7 | - | 0 | 0 | 4 | 0 | B** 