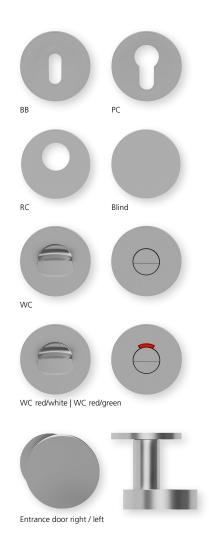

## Technical drawing

Without key rosettes - Set BB - Set Blind - Set PC - Set RC - Set WC - Set WC red/white - Set WC red/green - Set Entrance door PC right/left Entrance door RC right/left PBU-RM1100OS PBU-RM11000 PBU-RM11001 PBU-RM11002 PBU-RM11008 PBU-RM11003 PBU-RM110031 PBU-RM110032 PBU-RM110053/63 PBU-RM1100853/863