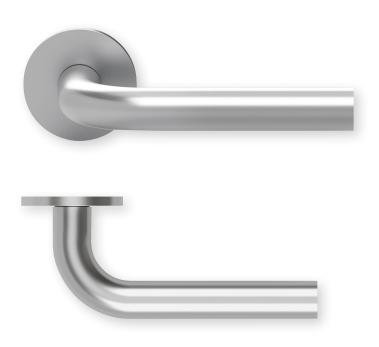

## Technical drawing

Without key rosettes - Set BB - Set Blind - Set PC - Set RC - Set WC - Set WC red/white - Set WC red/green - Set Entrance door PC right/left Entrance door RC right/left PBU-RM1100OS PBU-RM11000 PBU-RM11001 PBU-RM11002 PBU-RM11008 PBU-RM11003 PBU-RM110031 PBU-RM110032 PBU-RM110053/63 PBU-RM1100853/863