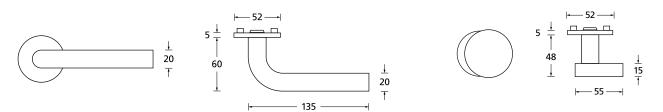

## Technical drawing

Without key rosettes - Set BB - Set Blind - Set PC - Set RC - Set WC - Set WC red/white - Set WC red/green - Set Entrance door PC right/left Entrance door RC right/left PBU-RM1100OS PBU-RM11000 PBU-RM11001 PBU-RM11002 PBU-RM11008 PBU-RM11003 PBU-RM110031 PBU-RM110032 PBU-RM110053/63 PBU-RM1100853/863