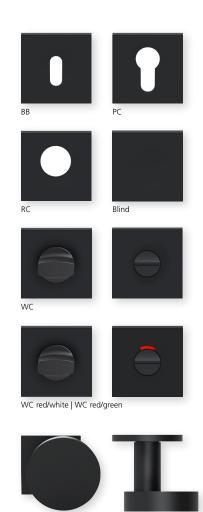

## Shape **1100** Black satin on square rosette Ball bearing technology pullbloc

PBU-QBS1100OS Without key rosettes - Set BB - Set Blind - Set PBU-QBS11000 PBU-QBS11001 PC - Set PBU-QBS11002 RC - Set WC - Set PBU-QBS11008 PBU-QBS11003 WC red/white - Set PBU-QBS110031 WC red/green - Set PBU-QBS110032 Entrance door PC right/left PBU-QBS110053/63 Entrance door RC right/left PBU-QBS1100853/863