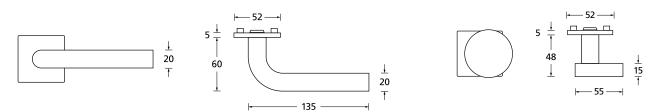

## Technical drawing

## Technology:

Material: Stainless steel 304 to AISI standard

Surface: Black satin

Door thickness:: 38 - 42 mm

**Square dimension::** 8 mm square pin (8.5 mm spacer sleeve)

**Technology:** Ball bearing technology,