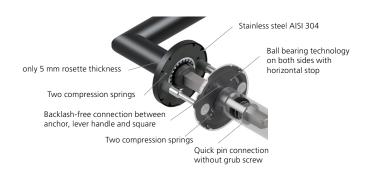

## Technology:

Material: Stainless steel 304 to AISI standard

Surface: Black satin

Door thickness:: 38 - 42 mm

**Square dimension::** 8 mm square pin (8.5 mm spacer sleeve)

**Technology:** Ball bearing technology,

Maintenance-free ball bearing made of har dened chrome steel, 2 spring steel compression springs on both sides, 30-year functional warranty

Entrance door right / left

Use category: DIN EN 1906 Use category 4