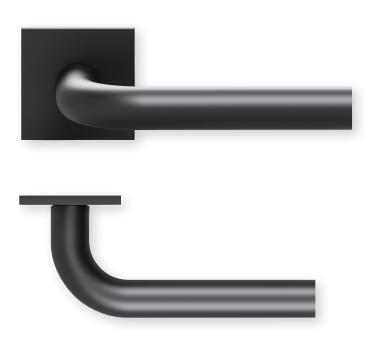

## Shape **1100** Black satin on square rosette Ball bearing technology pullbloc

PBU-QBS1100OS Without key rosettes - Set BB - Set Blind - Set PBU-QBS11000 PBU-QBS11001 PC - Set PBU-QBS11002 RC - Set WC - Set PBU-QBS11008 PBU-QBS11003 WC red/white - Set PBU-QBS110031 WC red/green - Set PBU-QBS110032 Entrance door PC right/left PBU-QBS110053/63 Entrance door RC right/left PBU-QBS1100853/863