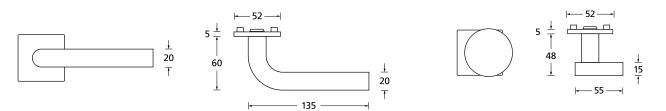

## Technical drawing

## Shape 1100 Black satin on square rosette

## Technology:

Material: Stainless steel 304 to AISI standard

Surface: Black satin Door thickness: 38 - 42 mm

Square dimension: 8 mm square pin (8.5 mm spacer sleeve)

Plain bearing technology, Technology: