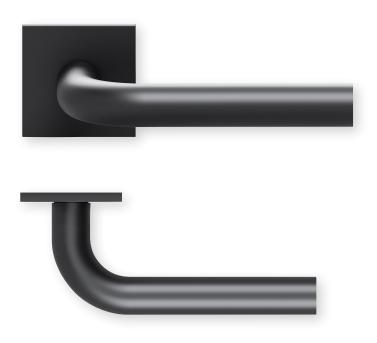

## Technical drawing



## Shape 1100 Black satin on square rosette

## Plain bearing technology slidebloc





SBU-QBS1100OS Without key rosettes - Set BB - Set Blind - Set SBU-QBS11000 SBU-QBS11001 PC - Set SBU-QBS11002 RC - Set WC - Set SBU-QBS11008 SBU-QBS11003 WC red/white - Set SBU-QBS110031 WC red/green - Set SBU-QBS110032 Entrance door PC right/left SBU-QBS110053/63 Entrance door RC right/left SBU-QBS1100853/863

## Technology:

Material: Stainless steel 304 to AISI standard

Surface: Black satin Door thickness: 38 - 42 mm

Square dimension: 8 mm square pin (8.5 mm spacer sleeve)

Plain bearing technology, Technology:

Maintenance-free plain bearings made of lubricated polyamide, 2 spring steel compression springs on one side, 10-year functional warranty

DIN EN 1906 Use category