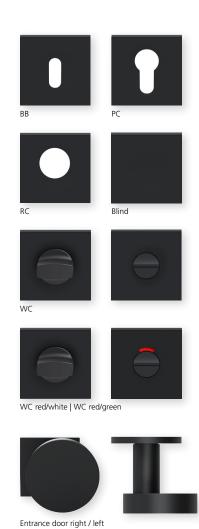

## Plain bearing technology slidebloc

SBU-QBS1100OS Without key rosettes - Set BB - Set Blind - Set SBU-QBS11000 SBU-QBS11001 PC - Set SBU-QBS11002 RC - Set WC - Set SBU-QBS11008 SBU-QBS11003 WC red/white - Set SBU-QBS110031 WC red/green - Set SBU-QBS110032 Entrance door PC right/left SBU-QBS110053/63 Entrance door RC right/left SBU-QBS1100853/863