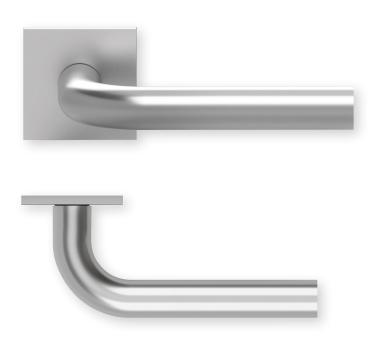

## Shape 1100 Stainless steel matt on round rosette Plain bearing technology slidebloc

SBU-QM1100OS Without key rosettes - Set SBU-QM11000 SBU-QM11001 BB - Set Blind - Set PC - Set SBU-QM11002 RC - Set WC - Set SBU-QM11008 SBU-QM11003 WC red/white - Set SBU-QM110031 WC red/green - Set SBU-QM110032 Entrance door PC right/left SBU-QM110053/63 Entrance door RC right/left SBU-QM1100853/863