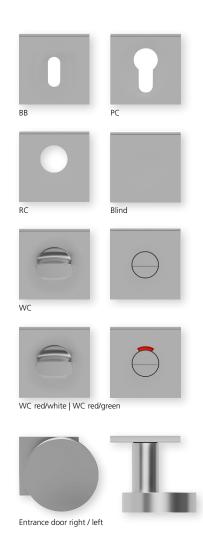

## Shape 1100 Stainless steel matt on round rosette Plain bearing technology slidebloc

SBU-QM1100OS Without key rosettes - Set SBU-QM11000 SBU-QM11001 BB - Set Blind - Set PC - Set SBU-QM11002 RC - Set WC - Set SBU-QM11008 SBU-QM11003 WC red/white - Set SBU-QM110031 WC red/green - Set SBU-QM110032 Entrance door PC right/left SBU-QM110053/63 Entrance door RC right/left SBU-QM1100853/863