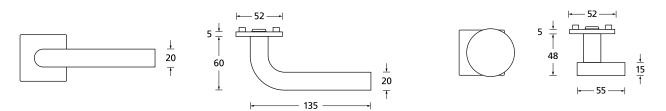

## Technical drawing

## Technology:

Material: Stainless steel 304 to AISI standard

Surface: Stainless steel matt Door thickness: 38 - 42 mm

Square dimension: 8 mm square pin (8.5 mm spacer sleeve)

Plain bearing technology, Technology: