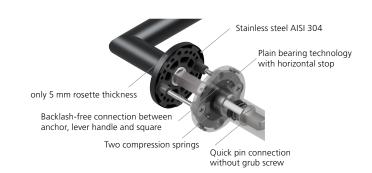

## Technology:

Material: Stainless steel 304 to AISI standard

Surface: Stainless steel matt Door thickness: 38 - 42 mm

Square dimension: 8 mm square pin (8.5 mm spacer sleeve)

Plain bearing technology, Technology:

Maintenance-free plain bearings made of lubricated polyamide, 2 spring steel compression springs on one side, 10-year functional warranty

DIN EN 1906 Use category 3 Use category:

Classification: **3** | **7** | - |  $\vec{0}$  |  $\vec{0}$  | **4** |  $\vec{0}$  | **B** 