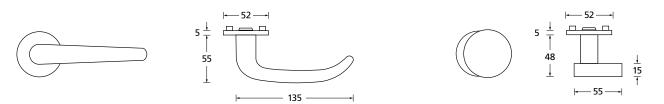

## Technology:

Material: Stainless steel 304 to AISI standard

Surface: Black satin

Door thickness:: 38 - 42 mm

**Square dimension::** 8 mm square pin (8.5 mm spacer sleeve)

**Technology:** Ball bearing technology,