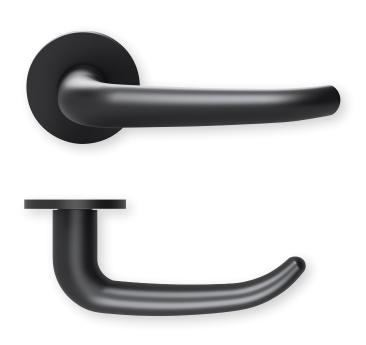

## Technology:

Material: Stainless steel 304 to AISI standard

Surface: Black satin

Door thickness:: 38 - 42 mm

**Square dimension::** 8 mm square pin (8.5 mm spacer sleeve)

**Technology:** Ball bearing technology,