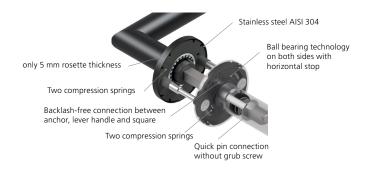

## Technology:

Material: Stainless steel 304 to AISI standard

Surface: Black satin

Door thickness:: 38 - 42 mm

**Square dimension::** 8 mm square pin (8.5 mm spacer sleeve)

**Technology:** Ball bearing technology,

Maintenance-free ball bearing made of har dened chrome steel, 2 spring steel compression springs on both sides, 30-year functional warranty

Use category: DIN EN 1906 Use category 4

Classification: 4 | 7 | - | 0 | 0 | 4 | 0 | B