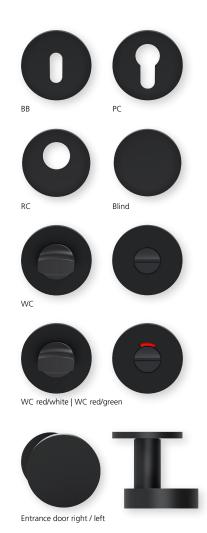

## Technical drawing

Without key rosettes - Set PBU-RBS1103OS PBU-RBS11030 BB - Set Blind - Set PBU-RBS11031 PC - Set PBU-RBS11032 RC - Set PBU-RBS11038 WC - Set PBU-RBS11033 PBU-RBS110331 WC red/white - Set WC red/green - Set PBU-RBS110332 Entrance door PC right/left PBU-RBS110353/63 Entrance door RC right/left PBU-RBS1103853/863