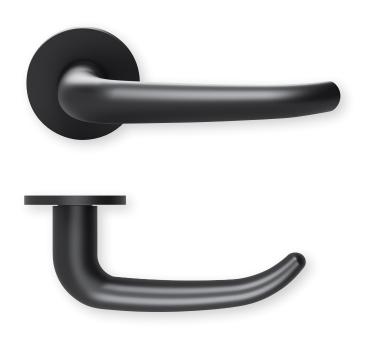

## Technical drawing



## Shape 1103 Black satin on round rosette

## Plain bearing technology slidebloc





SBU-RBS1103OS Without key rosettes - Set SBU-RBS11030 BB - Set Blind - Set SBU-RBS11031 PC - Set SBU-RBS11032 RC - Set SBU-RBS11038 WC - Set SBU-RBS11033 SBU-RBS110331 WC red/white - Set WC red/green - Set SBU-RBS110332 Entrance door PC right/left SBU-RBS110353/63 Entrance door RC right/left SBU-RBS1103853/863

## Technology:

Material: Stainless steel 304 to AISI standard

Surface: Black satin Door thickness: 38 - 42 mm

Square dimension: 8 mm square pin (8.5 mm spacer sleeve)

Plain bearing technology, Technology:

Maintenance-free plain bearings made of lubricated polyamide, 2 spring steel compression springs on one side, 10-year functional warranty

DIN EN 1906 Use category