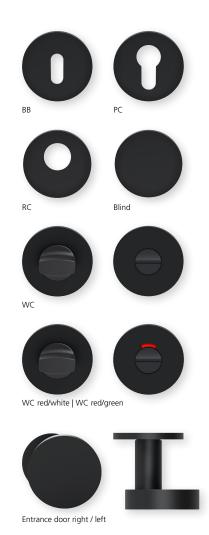

## Plain bearing technology slidebloc

SBU-RBS1103OS Without key rosettes - Set SBU-RBS11030 BB - Set Blind - Set SBU-RBS11031 PC - Set SBU-RBS11032 RC - Set SBU-RBS11038 WC - Set SBU-RBS11033 SBU-RBS110331 WC red/white - Set WC red/green - Set SBU-RBS110332 Entrance door PC right/left SBU-RBS110353/63 Entrance door RC right/left SBU-RBS1103853/863