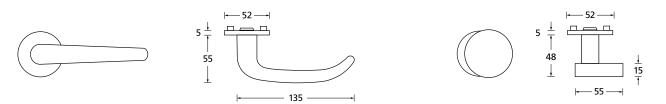

## Technical drawing



## Shape 1103 Black satin on round rosette

## Plain bearing technology slidebloc





SBU-RBS1103OS Without key rosettes - Set SBU-RBS11030 BB - Set Blind - Set SBU-RBS11031 PC - Set SBU-RBS11032 RC - Set SBU-RBS11038 WC - Set SBU-RBS11033 SBU-RBS110331 WC red/white - Set WC red/green - Set SBU-RBS110332 Entrance door PC right/left SBU-RBS110353/63 Entrance door RC right/left SBU-RBS1103853/863

## Technology:

Material: Stainless steel 304 to AISI standard

Surface: Black satin Door thickness: 38 - 42 mm

Square dimension: 8 mm square pin (8.5 mm spacer sleeve)

Plain bearing technology, Technology:

Maintenance-free plain bearings made of lubricated polyamide, 2 spring steel compression springs on one side, 10-year functional warranty

DIN EN 1906 Use category 3 Use category:

Classif