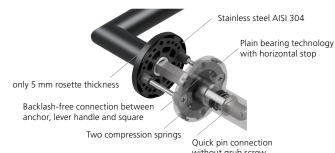

## Plain bearing technology slidebloc

SBU-RBS1103OS Without key rosettes - Set SBU-RBS11030 BB - Set Blind - Set SBU-RBS11031 PC - Set SBU-RBS11032 RC - Set SBU-RBS11038 WC - Set SBU-RBS11033 SBU-RBS110331 WC red/white - Set WC red/green - Set SBU-RBS110332 Entrance door PC right/left SBU-RBS110353/63 Entrance door RC right/left SBU-RBS1103853/863

## Technology:

Material: Stainless steel 304 to AISI standard

Surface: Black satin Door thickness: 38 - 42 mm

Square dimension: 8 mm square pin (8.5 mm spacer sleeve)

Plain bearing technology, Technology:

Maintenance-free plain bearings made of lubricated polyamide, 2 spring steel compression springs on one side, 10-year functional warranty

DIN EN 1906 Use category 3 Use category:

Classification: **3** | **7** | - |  $\vec{0}$  |  $\vec{0}$  | **4** | **0** | **B** 