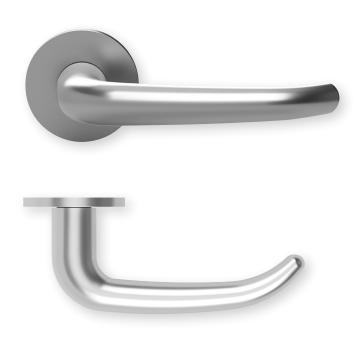

## Technical drawing

Without key rosettes - Set
BB - Set
Blind - Set
PC - Set
RC - Set
WC - Set
WC red/white - Set
WC red/green - Set
Entrance door PC right/left
Entrance door RC right/left

PBU-RM1103OS PBU-RM11030 PBU-RM11031 PBU-RM11032 PBU-RM11038 PBU-RM11033 PBU-RM110331 PBU-RM110332 PBU-RM110353/63 PBU-RM1103853/863