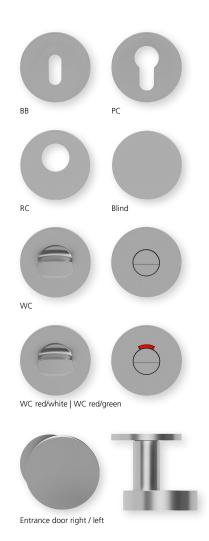

## Technical drawing

Without key rosettes - Set
BB - Set
Blind - Set
PC - Set
RC - Set
WC - Set
WC red/white - Set
WC red/green - Set
Entrance door PC right/left
Entrance door RC right/left

PBU-RM1103OS PBU-RM11030 PBU-RM11031 PBU-RM11032 PBU-RM11038 PBU-RM11033 PBU-RM110331 PBU-RM110332 PBU-RM110353/63 PBU-RM1103853/863