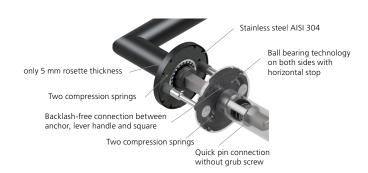

## Technology:

Material: Stainless steel 304 to AISI standard

Surface: Stainless steel matt

Door thickness:: 38 - 42 mm

**Square dimension::** 8 mm square pin (8.5 mm spacer sleeve)

Technology: Ball bearing technology,

Maintenance-free ball bearing made of har dened chrome steel, 2 spring steel compression springs on both sides, 30-year functional warranty

**Use category:** DIN EN 1906 Use category 4

Classification: **4 | 7 | - | 0 | 0 | 4 | 0 | B** 