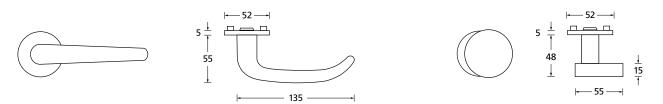

## Technology:

Material: Stainless steel 304 to AISI standard

Surface: Stainless steel matt

Door thickness:: 38 - 42 mm

**Square dimension::** 8 mm square pin (8.5 mm spacer sleeve)

Technology: Ball bearing technology,