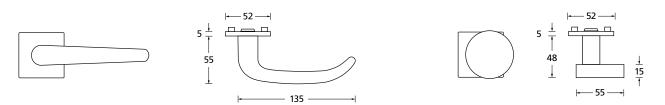

## Technical drawing

PBU-QM1103OS Without key rosettes - Set PBU-QM11030 PBU-QM11031 BB - Set Blind - Set PC - Set PBU-QM11032 RC - Set PBU-QM11038 WC - Set PBU-QM11033 PBU-QM110331 WC red/white - Set WC red/green - Set PBU-QM110332 Entrance door PC right/left PBU-QM110353/63 Entrance door RC right/left PBU-QM1103853/863

## Technology:

Material: Stainless steel 304 to AISI standard

Surface: Stainless steel matt

Door thickness:: 38 - 42 mm

**Square dimension::** 8 mm square pin (8.5 mm spacer sleeve)

**Technology:** Ball bearing technology,