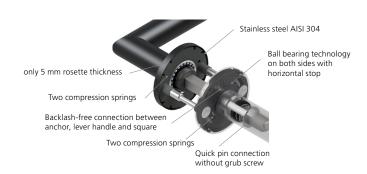

## Technology:

Material: Stainless steel 304 to AISI standard

Surface: Stainless steel matt

Door thickness:: 38 - 42 mm

**Square dimension::** 8 mm square pin (8.5 mm spacer sleeve)

**Technology:** Ball bearing technology,

Maintenance-free ball bearing made of har dened chrome steel, 2 spring steel compression springs on both sides, 30-year functional warranty

Use category: DIN EN 1906 Use category 4

Classification: **4** | **7** | - | **0** | **0** | **4** | **0** | **B** 