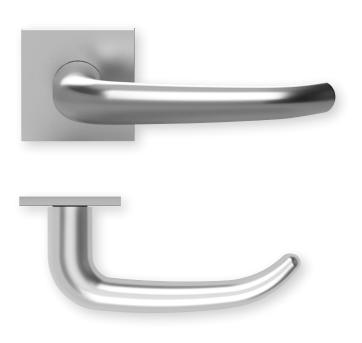

## Technology:

Material: Stainless steel 304 to AISI standard

Surface: Stainless steel matt

Door thickness:: 38 - 42 mm

**Square dimension::** 8 mm square pin (8.5 mm spacer sleeve)

**Technology:** Ball bearing technology,