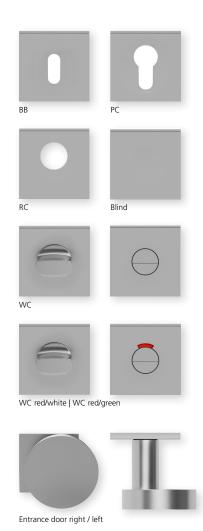

## Technical drawing

PBU-QM1103OS Without key rosettes - Set PBU-QM11030 PBU-QM11031 BB - Set Blind - Set PC - Set PBU-QM11032 RC - Set PBU-QM11038 WC - Set PBU-QM11033 PBU-QM110331 WC red/white - Set WC red/green - Set PBU-QM110332 Entrance door PC right/left PBU-QM110353/63 Entrance door RC right/left PBU-QM1103853/863