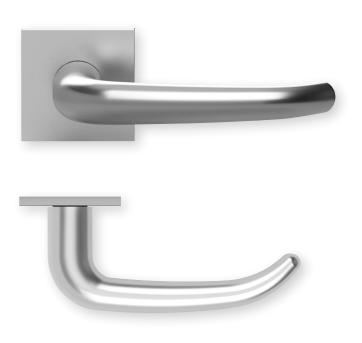

## Technical drawing

SBU-QM1103OS Without key rosettes - Set SBU-QM11030 SBU-QM11031 BB - Set Blind - Set PC - Set SBU-QM11032 RC - Set WC - Set SBU-QM11038 SBU-QM11033 WC red/white - Set SBU-QM110331 WC red/green - Set SBU-QM110332 Entrance door PC right/left SBU-QM110353/63 Entrance door RC right/left SBU-QM1103853/863