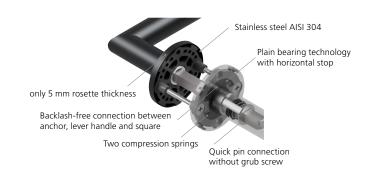

## Technology:

Material: Stainless steel 304 to AISI standard

Surface: Stainless steel matt Door thickness: 38 - 42 mm

Square dimension: 8 mm square pin (8.5 mm spacer sleeve)

Plain bearing technology, Technology:

Maintenance-free plain bearings made of lubricated polyamide, 2 spring steel compression springs on one side, 10-year functional warranty

DIN EN 1906 Use category 3 Use category:

Classification: **3** | **7** | - |  $\vec{0}$  |  $\vec{0}$  | **4** | **0** | **B** 