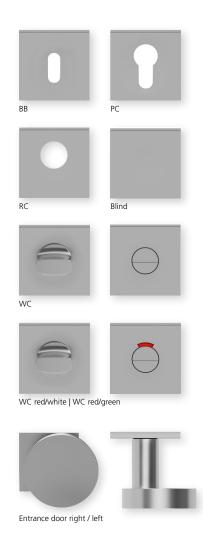

## Technical drawing

SBU-QM1103OS Without key rosettes - Set SBU-QM11030 SBU-QM11031 BB - Set Blind - Set PC - Set SBU-QM11032 RC - Set WC - Set SBU-QM11038 SBU-QM11033 WC red/white - Set SBU-QM110331 WC red/green - Set SBU-QM110332 Entrance door PC right/left SBU-QM110353/63 Entrance door RC right/left SBU-QM1103853/863