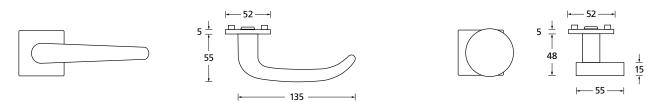

## Technical drawing

SBU-QM1103OS Without key rosettes - Set SBU-QM11030 SBU-QM11031 BB - Set Blind - Set PC - Set SBU-QM11032 RC - Set WC - Set SBU-QM11038 SBU-QM11033 WC red/white - Set SBU-QM110331 WC red/green - Set SBU-QM110332 Entrance door PC right/left SBU-QM110353/63 Entrance door RC right/left SBU-QM1103853/863

## Technology:

Material: Stainless steel 304 to AISI standard

Surface: Stainless steel matt Door thickness: 38 - 42 mm

Square dimension: 8 mm square pin (8.5 mm spacer sleeve)

Plain bearing technology, Technology: