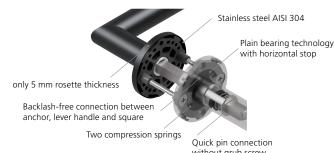

## Plain bearing technology slidebloc

SBU-QBS1103OS Without key rosettes - Set BB - Set Blind - Set SBU-QBS11030 SBU-QBS11031 PC - Set SBU-QBS11032 RC - Set WC - Set SBU-QBS11038 SBU-QBS11033 WC red/white - Set SBU-QBS110331 WC red/green - Set SBU-QBS110332 Entrance door PC right/left SBU-QBS110353/63 Entrance door RC right/left SBU-QBS1103853/863

## Technology:

Material: Stainless steel 304 to AISI standard

Surface: Black satin Door thickness: 38 - 42 mm

Square dimension: 8 mm square pin (8.5 mm spacer sleeve)

Plain bearing technology, Technology:

Maintenance-free plain bearings made of lubricated polyamide, 2 spring steel compression springs on one side, 10-year functional warranty

DIN EN 1906 Use category 3 Use category:

Classification: **3** | **7** | - |  $\vec{0}$  |  $\vec{0}$  | **4** | **0** | **B** 