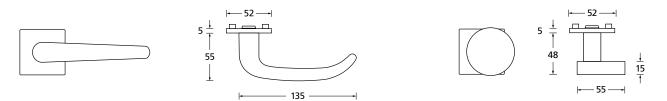

## Technical drawing

## Technology:

Material: Stainless steel 304 to AISI standard

Surface: Black satin Door thickness: 38 - 42 mm

Square dimension: 8 mm square pin (8.5 mm spacer sleeve)

Plain bearing technology, Technology: