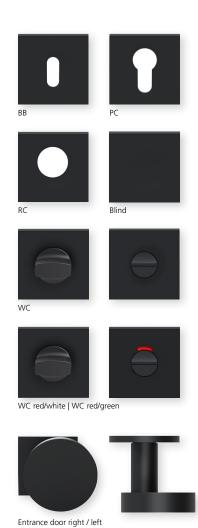

## Plain bearing technology slidebloc

SBU-QBS1103OS Without key rosettes - Set BB - Set Blind - Set SBU-QBS11030 SBU-QBS11031 PC - Set SBU-QBS11032 RC - Set WC - Set SBU-QBS11038 SBU-QBS11033 WC red/white - Set SBU-QBS110331 WC red/green - Set SBU-QBS110332 Entrance door PC right/left SBU-QBS110353/63 Entrance door RC right/left SBU-QBS1103853/863