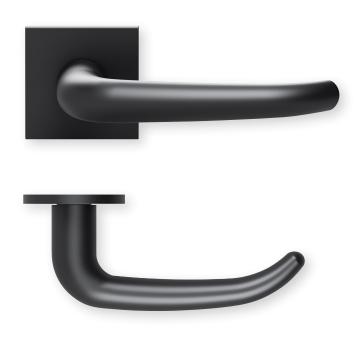

## Technical drawing



## Shape 1103 Black satin on square rosette

## Plain bearing technology slidebloc





SBU-QBS1103OS Without key rosettes - Set BB - Set Blind - Set SBU-QBS11030 SBU-QBS11031 PC - Set SBU-QBS11032 RC - Set WC - Set SBU-QBS11038 SBU-QBS11033 WC red/white - Set SBU-QBS110331 WC red/green - Set SBU-QBS110332 Entrance door PC right/left SBU-QBS110353/63 Entrance door RC right/left SBU-QBS1103853/863

## Technology:

Material: Stainless steel 304 to AISI standard

Surface: Black satin Door thickness: 38 - 42 mm

Square dimension: 8 mm square pin (8.5 mm spacer sleeve)

Plain bearing technology, Technology:

Maintenance-free plain bearings made of lubricated polyamide, 2 spring steel compression springs on one side, 10-year functional warranty

DIN EN 1906 Use category