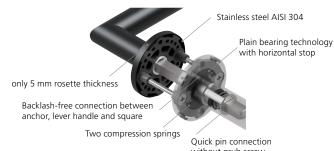

## Plain bearing technology slidebloc

SBU-RBS1104OS Without key rosettes - Set SBU-RBS11040 BB - Set Blind - Set SBU-RBS11041 PC - Set SBU-RBS11042 RC - Set SBU-RBS11048 WC - Set SBU-RBS11043 SBU-RBS110431 WC red/white - Set WC red/green - Set SBU-RBS110432 Entrance door PC right/left SBU-RBS110453/63 Entrance door RC right/left SBU-RBS1104853/863

## Technology:

Material: Stainless steel 304 to AISI standard

Surface: Black satin Door thickness: 38 - 42 mm

Square dimension: 8 mm square pin (8.5 mm spacer sleeve)

Plain bearing technology, Technology:

Maintenance-free plain bearings made of lubricated polyamide, 2 spring steel compression springs on one side, 10-year functional warranty

DIN EN 1906 Use category 3 Use category:

Classification: **3** | **7** | - |  $\vec{0}$  |  $\vec{0}$  | **4** | **0** | **B** 