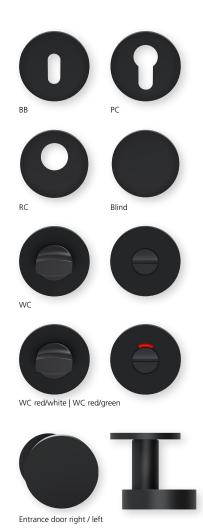

## Plain bearing technology slidebloc

SBU-RBS1104OS Without key rosettes - Set SBU-RBS11040 BB - Set Blind - Set SBU-RBS11041 PC - Set SBU-RBS11042 RC - Set SBU-RBS11048 WC - Set SBU-RBS11043 SBU-RBS110431 WC red/white - Set WC red/green - Set SBU-RBS110432 Entrance door PC right/left SBU-RBS110453/63 Entrance door RC right/left SBU-RBS1104853/863