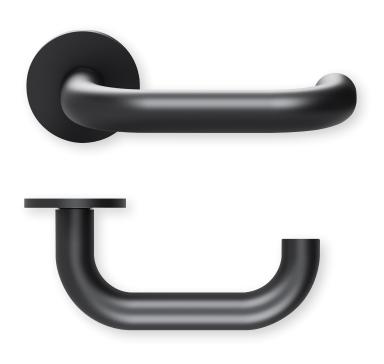

## Technical drawing



## Shape 1104 Black satin on round rosette

## Plain bearing technology slidebloc





SBU-RBS1104OS Without key rosettes - Set SBU-RBS11040 BB - Set Blind - Set SBU-RBS11041 PC - Set SBU-RBS11042 RC - Set SBU-RBS11048 WC - Set SBU-RBS11043 SBU-RBS110431 WC red/white - Set WC red/green - Set SBU-RBS110432 Entrance door PC right/left SBU-RBS110453/63 Entrance door RC right/left SBU-RBS1104853/863

## Technology:

Material: Stainless steel 304 to AISI standard

Surface: Black satin Door thickness: 38 - 42 mm

Square dimension: 8 mm square pin (8.5 mm spacer sleeve)

Plain bearing technology, Technology:

Maintenance-free plain bearings made of lubricated polyamide, 2 spring steel compression springs on one side, 10-year functional warranty

DIN EN 1906 Use category