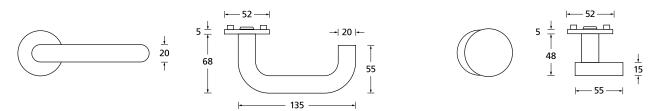

## Technical drawing



## Shape 1104 Black satin on round rosette

## Plain bearing technology slidebloc





SBU-RBS1104OS Without key rosettes - Set SBU-RBS11040 BB - Set Blind - Set SBU-RBS11041 PC - Set SBU-RBS11042 RC - Set SBU-RBS11048 WC - Set SBU-RBS11043 SBU-RBS110431 WC red/white - Set WC red/green - Set SBU-RBS110432 Entrance door PC right/left SBU-RBS110453/63 Entrance door RC right/left SBU-RBS1104853/863

## Technology:

Material: Stainless steel 304 to AISI standard

Surface: Black satin Door thickness: 38 - 42 mm

Square dimension: 8 mm square pin (8.5 mm spacer sleeve)

Plain bearing technology, Technology:

Maintenance-free plain bearings made of lubricated polyamide, 2 spring steel compression springs on one side, 10-year functional warranty

DIN EN 1906 Use category 3 Use category:

Classif