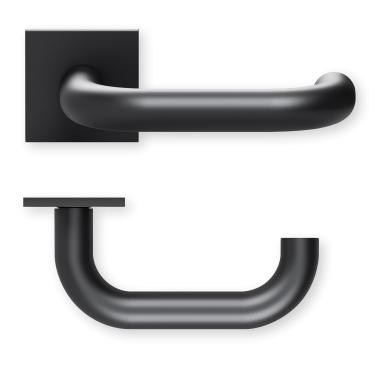

## Shape **1104** Black satin on square rosette Ball bearing technology pullbloc

PBU-QBS1104OS Without key rosettes - Set BB - Set Blind - Set PBU-QBS11040 PBU-QBS11041 PC - Set PBU-QBS11042 RC - Set WC - Set PBU-QBS11048 PBU-QBS11043 WC red/white - Set PBU-QBS110431 PBU-QBS110432 WC red/green - Set Entrance door PC right/left PBU-QBS110453/63 Entrance door RC right/left PBU-QBS1104853/863