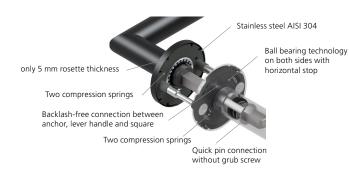

## Technology:

Material: Stainless steel 304 to AISI standard

Surface: Black satin

Door thickness:: 38 - 42 mm

**Square dimension::** 8 mm square pin (8.5 mm spacer sleeve)

**Technology:** Ball bearing technology,

Maintenance-free ball bearing made of har dened chrome steel, 2 spring steel compression springs on both sides,

Entrance door right / left

30-year functional warranty
DIN EN 1906 Use category 4

Use category: DIN EN 1906 Use category 4 Classification: 4 | 7 | - | 0 | 0 | 4 | 0 | B