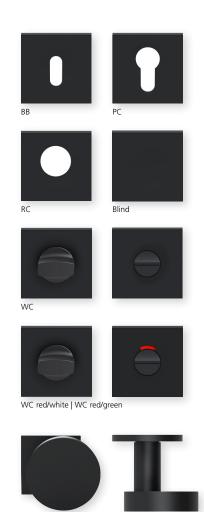

## Shape **1104** Black satin on square rosette Ball bearing technology pullbloc

PBU-QBS1104OS Without key rosettes - Set BB - Set Blind - Set PBU-QBS11040 PBU-QBS11041 PC - Set PBU-QBS11042 RC - Set WC - Set PBU-QBS11048 PBU-QBS11043 WC red/white - Set PBU-QBS110431 PBU-QBS110432 WC red/green - Set Entrance door PC right/left PBU-QBS110453/63 Entrance door RC right/left PBU-QBS1104853/863