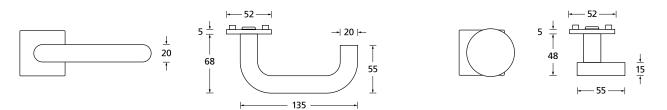

## Technical drawing

## Technology:

Material: Stainless steel 304 to AISI standard

Surface: Black satin

Door thickness:: 38 - 42 mm

**Square dimension::** 8 mm square pin (8.5 mm spacer sleeve)

**Technology:** Ball bearing technology,