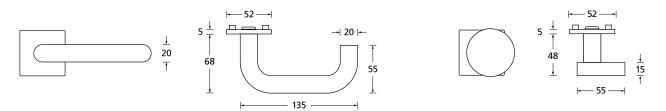

## Technology:

Material: Stainless steel 304 to AISI standard

Surface: Stainless steel matt

Door thickness:: 38 - 42 mm

**Square dimension::** 8 mm square pin (8.5 mm spacer sleeve)

**Technology:** Ball bearing technology,