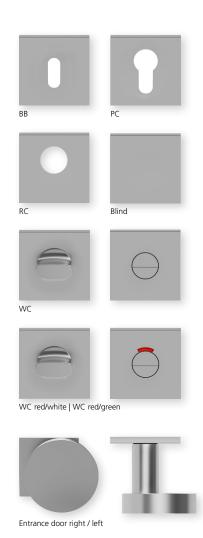

## Technical drawing

PBU-QM1104OS Without key rosettes - Set PBU-QM11040 PBU-QM11041 BB - Set Blind - Set PC - Set PBU-QM11042 RC - Set PBU-QM11048 WC - Set PBU-QM11043 PBU-QM110431 WC red/white - Set WC red/green - Set PBU-QM110432 Entrance door PC right/left PBU-QM110453/63 Entrance door RC right/left PBU-QM1104853/863