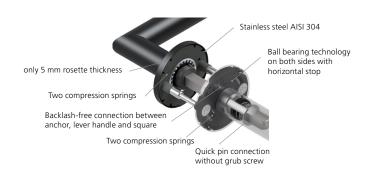

## Technology:

Material: Stainless steel 304 to AISI standard

Surface: Stainless steel matt

Door thickness:: 38 - 42 mm

**Square dimension::** 8 mm square pin (8.5 mm spacer sleeve)

**Technology:** Ball bearing technology,

Maintenance-free ball bearing made of har dened chrome steel, 2 spring steel compression springs on both sides, 30-year functional warranty

Use category: DIN EN 1906 Use category 4

Classification: **4 | 7 | - | 0 | 0 | 4 | 0 | B** 