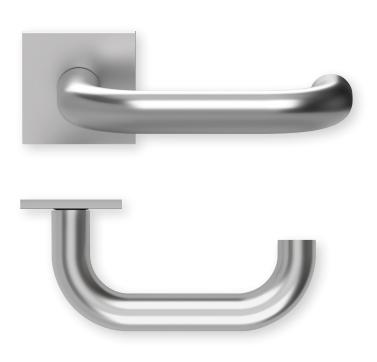

## Technical drawing

PBU-QM1104OS Without key rosettes - Set PBU-QM11040 PBU-QM11041 BB - Set Blind - Set PC - Set PBU-QM11042 RC - Set PBU-QM11048 WC - Set PBU-QM11043 PBU-QM110431 WC red/white - Set WC red/green - Set PBU-QM110432 Entrance door PC right/left PBU-QM110453/63 Entrance door RC right/left PBU-QM1104853/863