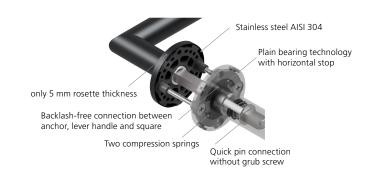

## Technology:

Material: Stainless steel 304 to AISI standard

Surface: Stainless steel matt Door thickness: 38 - 42 mm

Square dimension: 8 mm square pin (8.5 mm spacer sleeve)

Plain bearing technology, Technology:

Maintenance-free plain bearings made of lubricated polyamide, 2 spring steel compression springs on one side, 10-year functional warranty

DIN EN 1906 Use category 3 Use category:

Classification: **3** | **7** | - |  $\vec{0}$  |  $\vec{0}$  | **4** | **0** | **B** 