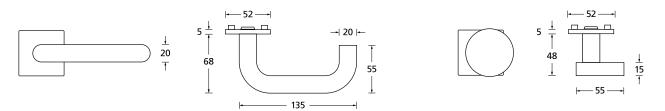

## Technical drawing

SBU-QM1104OS Without key rosettes - Set BB - Set Blind - Set SBU-QM11040 SBU-QM11041 PC - Set SBU-QM11042 RC - Set WC - Set SBU-QM11048 SBU-QM11043 WC red/white - Set SBU-QM110431 WC red/green - Set SBU-QM110432 Entrance door PC right/left SBU-QM110453/63 Entrance door RC right/left SBU-QM1104853/863

## Technology:

Material: Stainless steel 304 to AISI standard

Surface: Stainless steel matt Door thickness: 38 - 42 mm

Square dimension: 8 mm square pin (8.5 mm spacer sleeve)

Plain bearing technology, Technology: