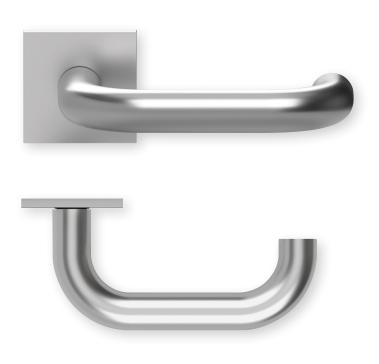

## Technology:

Material: Stainless steel 304 to AISI standard

Surface: Stainless steel matt Door thickness: 38 - 42 mm

Square dimension: 8 mm square pin (8.5 mm spacer sleeve)

Plain bearing technology, Technology:

Maintenance-free plain bearings made of lubricated polyamide, 2 spring steel compression springs on one side, 10-year functional warranty

DIN EN 1906 Use category 3 Use category:

Classification: **3** | **7** | - |  $\vec{0}$  |  $\vec{0}$  | **4** | **0** | **B** 