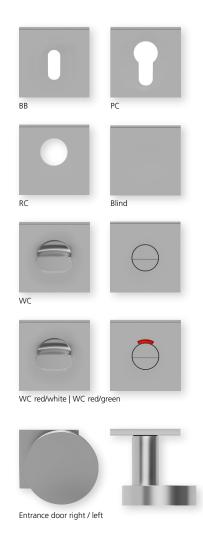

## Technical drawing

SBU-QM1104OS Without key rosettes - Set BB - Set Blind - Set SBU-QM11040 SBU-QM11041 PC - Set SBU-QM11042 RC - Set WC - Set SBU-QM11048 SBU-QM11043 WC red/white - Set SBU-QM110431 WC red/green - Set SBU-QM110432 Entrance door PC right/left SBU-QM110453/63 Entrance door RC right/left SBU-QM1104853/863