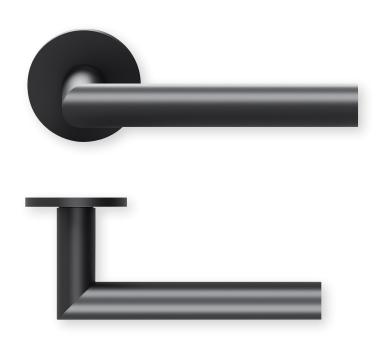

## Technical drawing



## Shape 1106 Black satin on round rosette

## Plain bearing technology slidebloc





SBU-RBS1106OS Without key rosettes - Set SBU-RBS11060 BB - Set Blind - Set SBU-RBS11061 PC - Set SBU-RBS11062 RC - Set SBU-RBS11068 WC - Set SBU-RBS11063 SBU-RBS110631 WC red/white - Set WC red/green - Set SBU-RBS110632 Entrance door PC right/left SBU-RBS110653/63 Entrance door RC right/left SBU-RBS1106853/863

## Technology:

Material: Stainless steel 304 to AISI standard

Surface: Black satin Door thickness: 38 - 42 mm

Square dimension: 8 mm square pin (8.5 mm spacer sleeve)

Plain bearing technology, Technology:

Maintenance-free plain bearings made of lubricated polyamide, 2 spring steel compression springs on one side, 10-year functional warranty

DIN EN 1906 Use category