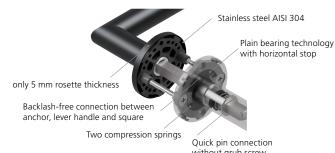

## Plain bearing technology slidebloc

SBU-RBS1106OS Without key rosettes - Set SBU-RBS11060 BB - Set Blind - Set SBU-RBS11061 PC - Set SBU-RBS11062 RC - Set SBU-RBS11068 WC - Set SBU-RBS11063 SBU-RBS110631 WC red/white - Set WC red/green - Set SBU-RBS110632 Entrance door PC right/left SBU-RBS110653/63 Entrance door RC right/left SBU-RBS1106853/863

## Technology:

Material: Stainless steel 304 to AISI standard

Surface: Black satin Door thickness: 38 - 42 mm

Square dimension: 8 mm square pin (8.5 mm spacer sleeve)

Plain bearing technology, Technology:

Maintenance-free plain bearings made of lubricated polyamide, 2 spring steel compression springs on one side, 10-year functional warranty

DIN EN 1906 Use category 3 Use category:

Classification: **3** | **7** | - |  $\vec{0}$  |  $\vec{0}$  | **4** | **0** | **B** 