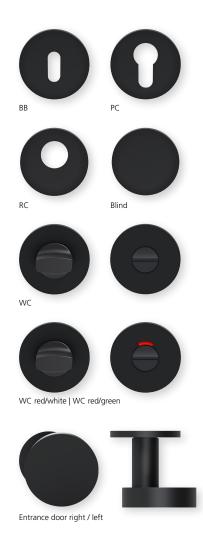

## Plain bearing technology slidebloc

SBU-RBS1106OS Without key rosettes - Set SBU-RBS11060 BB - Set Blind - Set SBU-RBS11061 PC - Set SBU-RBS11062 RC - Set SBU-RBS11068 WC - Set SBU-RBS11063 SBU-RBS110631 WC red/white - Set WC red/green - Set SBU-RBS110632 Entrance door PC right/left SBU-RBS110653/63 Entrance door RC right/left SBU-RBS1106853/863