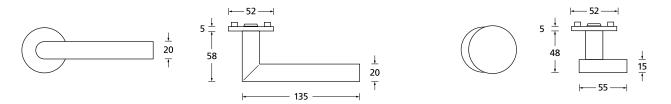

## Technical drawing



## Shape 1106 Black satin on round rosette

## Plain bearing technology slidebloc





SBU-RBS1106OS Without key rosettes - Set SBU-RBS11060 BB - Set Blind - Set SBU-RBS11061 PC - Set SBU-RBS11062 RC - Set SBU-RBS11068 WC - Set SBU-RBS11063 SBU-RBS110631 WC red/white - Set WC red/green - Set SBU-RBS110632 Entrance door PC right/left SBU-RBS110653/63 Entrance door RC right/left SBU-RBS1106853/863

## Technology:

Material: Stainless steel 304 to AISI standard

Surface: Black satin Door thickness: 38 - 42 mm

Square dimension: 8 mm square pin (8.5 mm spacer sleeve)

Plain bearing technology, Technology:

Maintenance-free plain bearings made of lubricated polyamide, 2 spring steel compression springs on one side, 10-year functional warranty

DIN EN 1906 Use category 3 Use category:

Classif