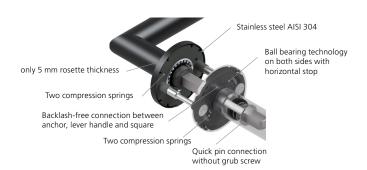

## Technology:

Material: Stainless steel 304 to AISI standard

Surface: Black satin

Door thickness:: 38 - 42 mm

**Square dimension::** 8 mm square pin (8.5 mm spacer sleeve)

**Technology:** Ball bearing technology,

Maintenance-free ball bearing made of har dened chrome steel, 2 spring steel compression springs on both sides, 30-year functional warranty

Entrance door right / left

**Use category:** DIN EN 1906 Use category 4