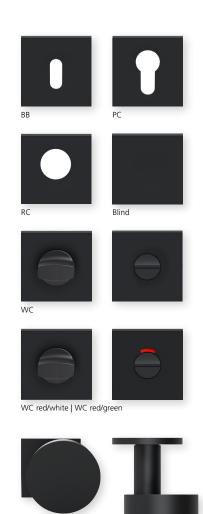

## Shape **1106** Black satin on square rosette Ball bearing technology pullbloc

PBU-QBS1106OS Without key rosettes - Set BB - Set Blind - Set PBU-QBS11060 PBU-QBS11061 PC - Set PBU-QBS11062 RC - Set WC - Set PBU-QBS11068 PBU-QBS11063 WC red/white - Set PBU-QBS110631 WC red/green - Set PBU-QBS110632 Entrance door PC right/left PBU-QBS110653/63 Entrance door RC right/left PBU-QBS1106853/863