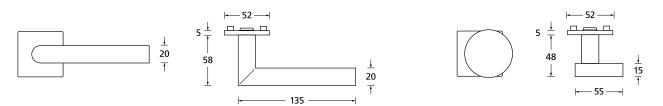

## Technical drawing

## Technology:

Material: Stainless steel 304 to AISI standard

Surface: Black satin

Door thickness:: 38 - 42 mm

**Square dimension::** 8 mm square pin (8.5 mm spacer sleeve)

**Technology:** Ball bearing technology,