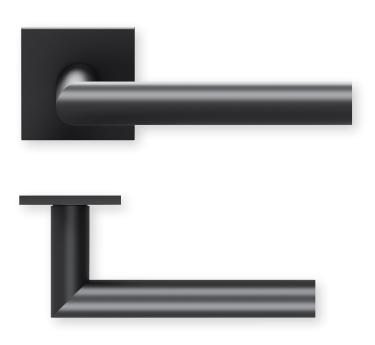

## Shape **1106** Black satin on square rosette Ball bearing technology pullbloc

PBU-QBS1106OS Without key rosettes - Set BB - Set Blind - Set PBU-QBS11060 PBU-QBS11061 PC - Set PBU-QBS11062 RC - Set WC - Set PBU-QBS11068 PBU-QBS11063 WC red/white - Set PBU-QBS110631 WC red/green - Set PBU-QBS110632 Entrance door PC right/left PBU-QBS110653/63 Entrance door RC right/left PBU-QBS1106853/863

## Technology:

Material: Stainless steel 304 to AISI standard

Surface: Black satin

Door thickness:: 38 - 42 mm

**Square dimension::** 8 mm square pin (8.5 mm spacer sleeve)

**Technology:** Ball bearing technology,