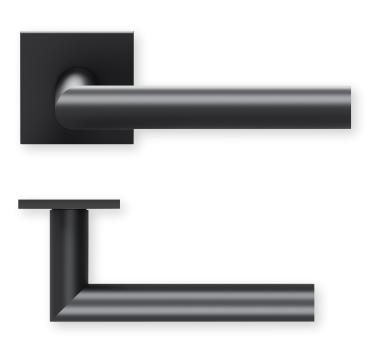

## Technical drawing



## Shape 1106 Black satin on square rosette

## Plain bearing technology slidebloc





SBU-QBS1106OS Without key rosettes - Set BB - Set Blind - Set SBU-QBS11060 SBU-QBS11061 PC - Set SBU-QBS11062 RC - Set WC - Set SBU-QBS11068 SBU-QBS11063 WC red/white - Set SBU-QBS110631 WC red/green - Set SBU-QBS110632 Entrance door PC right/left SBU-QBS110653/63 Entrance door RC right/left SBU-QBS1106853/863

## Technology:

Material: Stainless steel 304 to AISI standard

Surface: Black satin Door thickness: 38 - 42 mm

Square dimension: 8 mm square pin (8.5 mm spacer sleeve)

Plain bearing technology, Technology:

Maintenance-free plain bearings made of lubricated polyamide, 2 spring steel compression springs on one side, 10-year functional warranty

DIN EN 1906 Use category