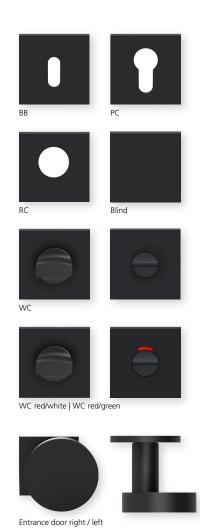

## Plain bearing technology slidebloc

SBU-QBS1106OS Without key rosettes - Set BB - Set Blind - Set SBU-QBS11060 SBU-QBS11061 PC - Set SBU-QBS11062 RC - Set WC - Set SBU-QBS11068 SBU-QBS11063 WC red/white - Set SBU-QBS110631 WC red/green - Set SBU-QBS110632 Entrance door PC right/left SBU-QBS110653/63 Entrance door RC right/left SBU-QBS1106853/863