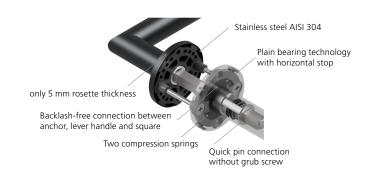

## Plain bearing technology slidebloc

SBU-QBS1106OS Without key rosettes - Set BB - Set Blind - Set SBU-QBS11060 SBU-QBS11061 PC - Set SBU-QBS11062 RC - Set WC - Set SBU-QBS11068 SBU-QBS11063 WC red/white - Set SBU-QBS110631 WC red/green - Set SBU-QBS110632 Entrance door PC right/left SBU-QBS110653/63 Entrance door RC right/left SBU-QBS1106853/863

## Technology:

Material: Stainless steel 304 to AISI standard

Surface: Black satin Door thickness: 38 - 42 mm

Square dimension: 8 mm square pin (8.5 mm spacer sleeve)

Plain bearing technology, Technology:

Maintenance-free plain bearings made of lubricated polyamide, 2 spring steel compression springs on one side, 10-year functional warranty

DIN EN 1906 Use category 3 Use category:

Classification: **3** | **7** | - |  $\vec{0}$  |  $\vec{0}$  | **4** | **0** | **B** 