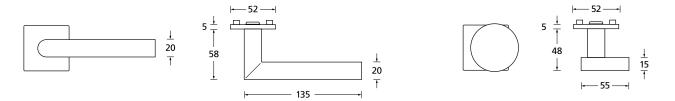

## Technical drawing



## Shape 1106 Black satin on square rosette

## Plain bearing technology slidebloc





SBU-QBS1106OS Without key rosettes - Set BB - Set Blind - Set SBU-QBS11060 SBU-QBS11061 PC - Set SBU-QBS11062 RC - Set WC - Set SBU-QBS11068 SBU-QBS11063 WC red/white - Set SBU-QBS110631 WC red/green - Set SBU-QBS110632 Entrance door PC right/left SBU-QBS110653/63 Entrance door RC right/left SBU-QBS1106853/863

## Technology:

Material: Stainless steel 304 to AISI standard

Surface: Black satin Door thickness: 38 - 42 mm

Square dimension: 8 mm square pin (8.5 mm spacer sleeve)

Plain bearing technology, Technology:

Maintenance-free plain bearings made of lubricated polyamide, 2 spring steel compression springs on one side, 10-year functional warranty

DIN EN 1906 Use category 3 Use category:

Classi