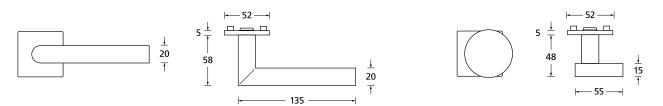

## Technical drawing

PBU-QM1106OS Without key rosettes - Set PBU-QM11060 PBU-QM11061 BB - Set Blind - Set PC - Set PBU-QM11062 RC - Set PBU-QM11068 WC - Set PBU-QM11063 WC red/white - Set PBU-QM110631 WC red/green - Set PBU-QM110632 Entrance door PC right/left PBU-QM110653/63 Entrance door RC right/left PBU-QM1106853/863