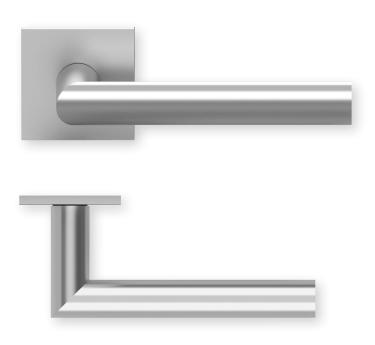

## Technical drawing

PBU-QM1106OS Without key rosettes - Set PBU-QM11060 PBU-QM11061 BB - Set Blind - Set PC - Set PBU-QM11062 RC - Set PBU-QM11068 WC - Set PBU-QM11063 WC red/white - Set PBU-QM110631 WC red/green - Set PBU-QM110632 Entrance door PC right/left PBU-QM110653/63 Entrance door RC right/left PBU-QM1106853/863