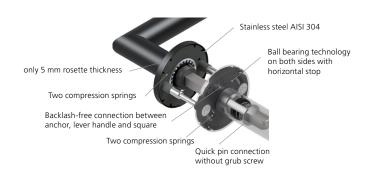

## Technology:

Material: Stainless steel 304 to AISI standard

Surface: Stainless steel matt

Door thickness:: 38 - 42 mm

**Square dimension::** 8 mm square pin (8.5 mm spacer sleeve)

**Technology:** Ball bearing technology,

Maintenance-free ball bearing made of har dened chrome steel, 2 spring steel compression springs on both sides, 30-year functional warranty

Use category: DIN EN 1906 Use category 4

Classification: **4 | 7 | - | 0 | 0 | 4 | 0 | B** 