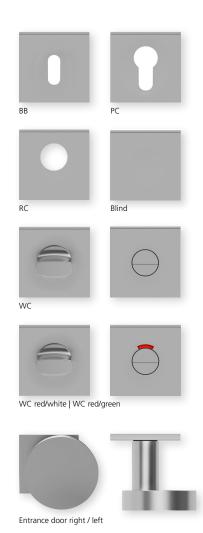

## Technical drawing

PBU-QM1106OS Without key rosettes - Set PBU-QM11060 PBU-QM11061 BB - Set Blind - Set PC - Set PBU-QM11062 RC - Set PBU-QM11068 WC - Set PBU-QM11063 WC red/white - Set PBU-QM110631 WC red/green - Set PBU-QM110632 Entrance door PC right/left PBU-QM110653/63 Entrance door RC right/left PBU-QM1106853/863