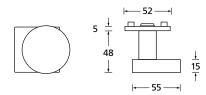

## Technical drawing

Hidden hero for WC and bathroom doors

Hidden hero for apartment entrance doors with PC / RC rosette

Interior DIN R Interior DIN L WC DIN R WC DIN L Entrance door PC DIN R Entrance door PC DIN L Entrance door RC DIN R Entrance door RC DIN L

## Technology:

Material: Stainless steel 304 to AISI standard

Black satin Surface: Door thickness: 38 - 42 mm

Square dimension: 8 mm square pin (8.5 mm spacer sleeve)

Use category:

DIN EN 1906 Use category 3 Classification: **3 | 7 | - | 0 | 0 | 5 | 0 | B** 