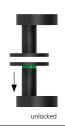

## Technical drawing











Hidden hero for WC and bathroom doors





Hidden hero for apartment entrance doors with PC / RC rosette









Interior DIN R Interior DIN L WC DIN R WC DIN L Entrance door PC DIN R Entrance door PC DIN L Entrance door RC DIN R Entrance door RC DIN L

SMB-QBS16544-R SMB-QBS16544-L SMB-QBS16543-R SMB-QBS16543-L SMB-QBS165454-R SMB-QBS165454-L SMB-QBS1654854-R SMB-QBS1654854-L

## Technology:

Material: Stainless steel 304 to AISI standard

Black satin Surface: Door thickness: 38 - 42 mm

Square dimension: 8 mm square pin (8.5 mm spacer sleeve)

Use category:

DIN EN 1906 Use category 3 Classification: **3 | 7 | - | 0 | 0 | 5 | 0 | B** 



No annoying sliding button