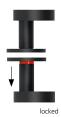

## Technical drawing











Hidden hero for WC and bathroom doors





Hidden hero for apartment entrance doors with PC / RC rosette









Interior DIN R Interior DIN L WC DIN R WC DIN L Entrance door PC DIN R Entrance door PC DIN L Entrance door RC DIN R Entrance door RC DIN L

SMB-QBS16544-R SMB-QBS16544-L SMB-QBS16543-R SMB-QBS16543-L SMB-QBS165454-R SMB-QBS165454-L SMB-QBS1654854-R SMB-QBS1654854-L

## Technology:

Material: Stainless steel 304 to AISI standard

Black satin Surface: Door thickness: 38 - 42 mm

Square dimension: 8 mm square pin (8.5 mm spacer sleeve)

Use category:

DIN EN 1906 Use category 3 Classification: **3 | 7 | - | 0 | 0 | 5 | 0 | B** 



No annoying sliding button