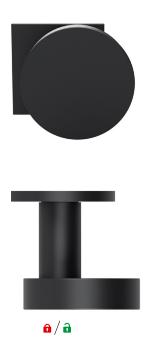

## Technical drawing

Hidden hero for WC and bathroom doors

Hidden hero for apartment entrance doors with PC / RC rosette

Interior DIN R Interior DIN L WC DIN R WC DIN L Entrance door PC DIN R Entrance door PC DIN L Entrance door RC DIN R Entrance door RC DIN L

## Technology:

Material: Stainless steel 304 to AISI standard

Black satin Surface: Door thickness: 38 - 42 mm

Square dimension: 8 mm square pin (8.5 mm spacer sleeve)

Use category:

DIN EN 1906 Use category 3 Classification: **3 | 7 | - | 0 | 0 | 5 | 0 | B** 