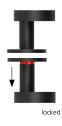

## Technical drawing











Hidden hero for WC and bathroom doors





Hidden hero for apartment entrance doors with PC / RC rosette









Interior DIN R Interior DIN L WC DIN R WC DIN L Entrance door PC DIN R Entrance door PC DIN L Entrance door RC DIN R Entrance door RC DIN L

SMB-QBS16544-R SMB-QBS16544-L SMB-QBS16543-R SMB-QBS16543-L SMB-QBS165454-R SMB-QBS165454-L SMB-QBS1654854-R SMB-QBS1654854-L

## Technology:

Material: Stainless steel 304 to AISI standard

Black satin Surface: Door thickness: 38 - 42 mm

Square dimension: 8 mm square pin (8.5 mm spacer sleeve)

Use category:

DIN EN 1906 Use category 3 Classification: **3 | 7 | - | 0 | 0 | 5 | 0 | B** 



No annoying sliding button