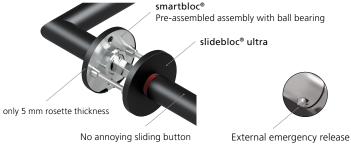

## Technical drawing











Hidden hero for WC and bathroom doors





Hidden hero for apartment entrance doors with PC / RC rosette









Interior DIN R Interior DIN L WC DIN R WC DIN L Entrance door PC DIN R Entrance door PC DIN L Entrance door RC DIN R Entrance door RC DIN L

SMB-QBS16544-R SMB-QBS16544-L SMB-QBS16543-R SMB-QBS16543-L SMB-QBS165454-R SMB-QBS165454-L SMB-QBS1654854-R SMB-QBS1654854-L

## Technology:

Material: Stainless steel 304 to AISI standard

Black satin Surface: Door thickness: 38 - 42 mm

Square dimension: 8 mm square pin (8.5 mm spacer sleeve)

Use category:

DIN EN 1906 Use category 3 Classification: **3 | 7 | - | 0 | 0 | 5 | 0 | B** 



No annoying sliding button