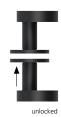

## Technical drawing











Hidden hero for WC and bathroom doors





Hidden hero for apartment entrance doors with PC / RC rosette









Interior DIN R Interior DIN L WC DIN R WC DIN L Entrance door PC DIN R Entrance door PC DIN L Entrance door RC DIN R Entrance door RC DIN L

SMB-QBS16544-R SMB-QBS16544-L SMB-QBS16543-R SMB-QBS16543-L SMB-QBS165454-R SMB-QBS165454-L SMB-QBS1654854-R SMB-QBS1654854-L

## Technology:

Material: Stainless steel 304 to AISI standard

Black satin Surface: Door thickness: 38 - 42 mm

Square dimension: 8 mm square pin (8.5 mm spacer sleeve)

Use category:

DIN EN 1906 Use category 3 Classification: **3 | 7 | - | 0 | 0 | 5 | 0 | B** 



No annoying sliding button