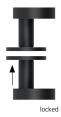

## Technical drawing











Hidden hero for WC and bathroom doors





Hidden hero for apartment entrance doors with PC / RC rosette









Interior DIN R Interior DIN L WC DIN R WC DIN L Entrance door PC DIN R Entrance door PC DIN L Entrance door RC DIN R Entrance door RC DIN L

SMB-QBS16544-R SMB-QBS16544-L SMB-QBS16543-R SMB-QBS16543-L SMB-QBS165454-R SMB-QBS165454-L SMB-QBS1654854-R SMB-QBS1654854-L

## Technology:

Material: Stainless steel 304 to AISI standard

Black satin Surface: Door thickness: 38 - 42 mm

Square dimension: 8 mm square pin (8.5 mm spacer sleeve)

Use category:

DIN EN 1906 Use category 3 Classification: **3 | 7 | - | 0 | 0 | 5 | 0 | B** 



No annoying sliding button